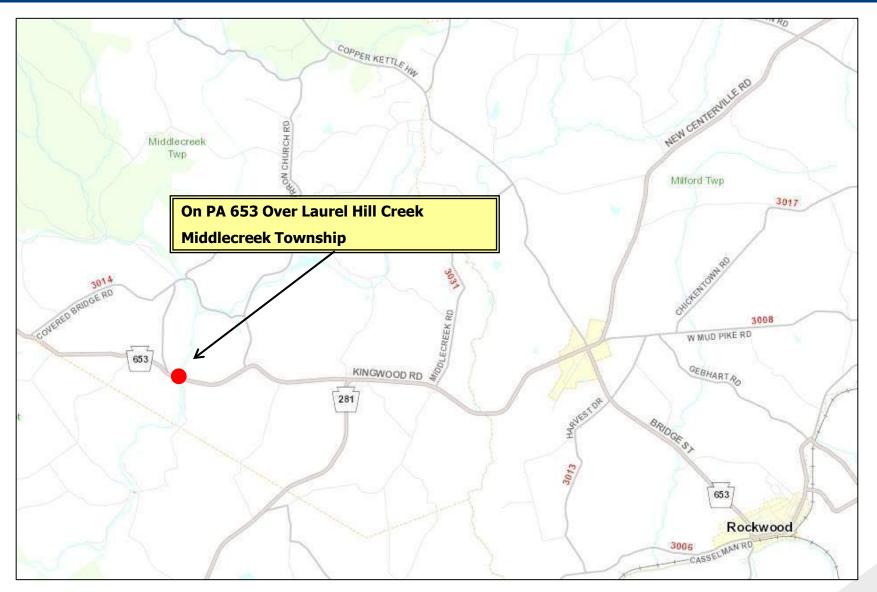

### PA 653 OVER LAUREL HILL CREEK

Scope: Structure Replacement on PA 653 over Laurel Hill Creek near the intersection of T-342 (Mcquire Road) in Middlecreek Township, Somerset County.
Construction Estimate: \$1.0 - \$5.0 Million

### PA 653 OVER LAUREL HILL CREEK