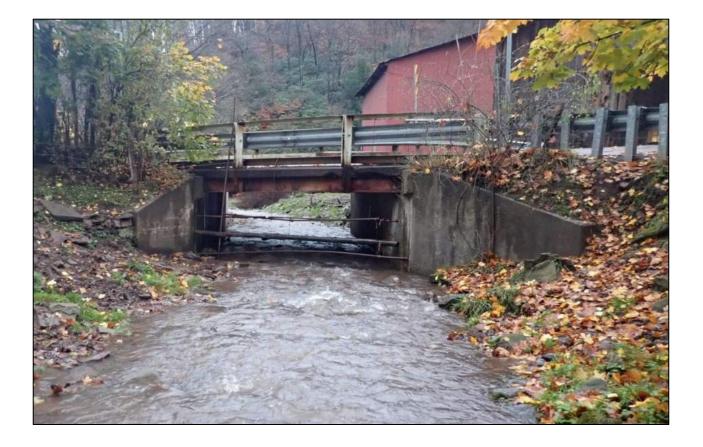

### **ROUTE 2017 BRUSH CREEK RD OVER TRIBUTARY OF WILLS CREEK**

**Scope:** Structure Replacement on State Route 2017 (Brush Creek Road) over Tributary of Wills Creek near the intersection of T-660 (Witts Road) in Larimer Township, Somerset County.

Construction Estimate: Less than \$1.0 Million

Anticipated Bid Opening: 3rd Quarter 2027

### **ROUTE 2017 BRUSH CREEK RD OVER TRIBUTARY OF WILLS CREEK**