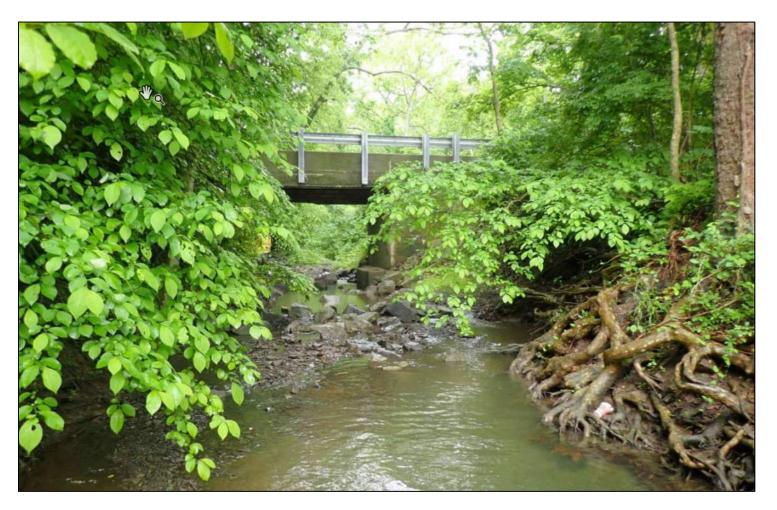

### PA 103 BEACON LODGE RD OVER BARNES RUN

 Scope: Structure Replacement on PA 103 (Beacon Lodge Road) over Barnes Run in Shirley Township, Huntingdon County.
Construction Estimate: \$1.0 - \$5.0 Million
Anticipated Bid Opening: 1<sup>st</sup> Quarter 2025

### PA 103 BEACON LODGE RD OVER BARNES RUN