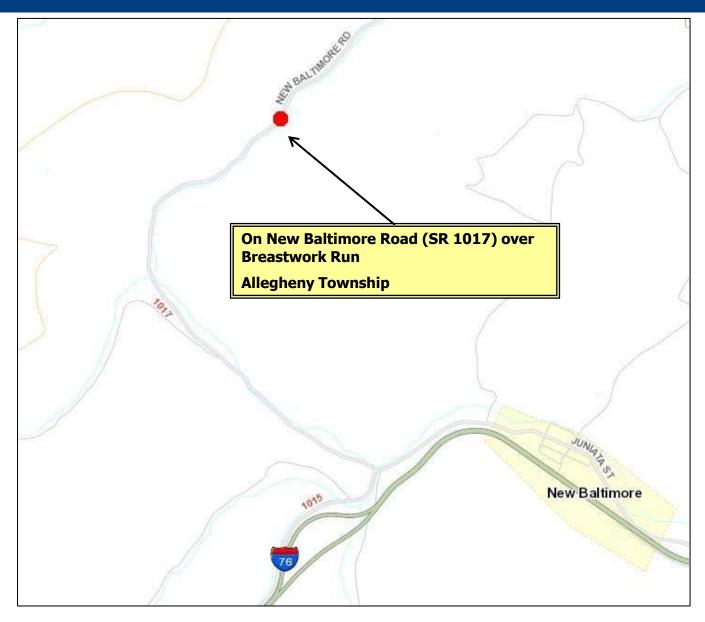

### **1 Agreement – 4 Bridge Projects**

 Scope: Structure Replacement on State Route 1017 (New Baltimore Road) over Breastwork Run in Allegheny Township, Somerset County.
Construction Estimate: Less than \$1.0 Million

Anticipated Bid Opening: 3<sup>rd</sup> Quarter 2027

 Scope: Structure Replacement on State Route 1017 (New Baltimore Road) over Breastwork Run in Allegheny Township, Somerset County.
Construction Estimate: Less than \$1.0 Million