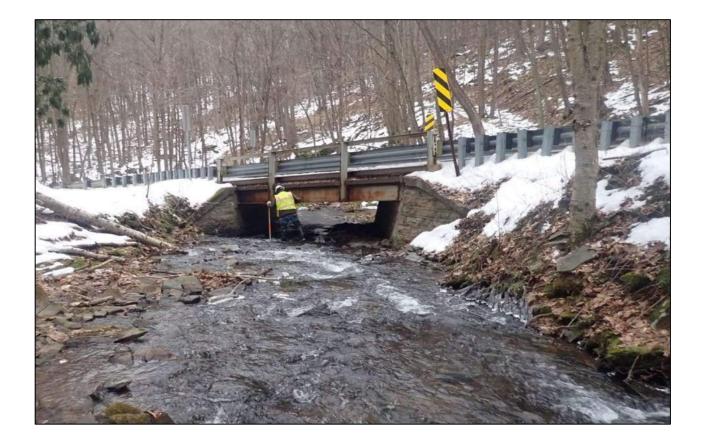

Anticipated Bid Opening: 3<sup>rd</sup> Quarter 2027

**Scope:** Structure Replacement on State Route 1017 (New Baltimore Road) over a Tributary to Breastwork Run in Allegheny Township, Somerset County.

Construction Estimate: Less than \$1.0 Million

Anticipated Bid Opening: 3<sup>rd</sup> Quarter 2027