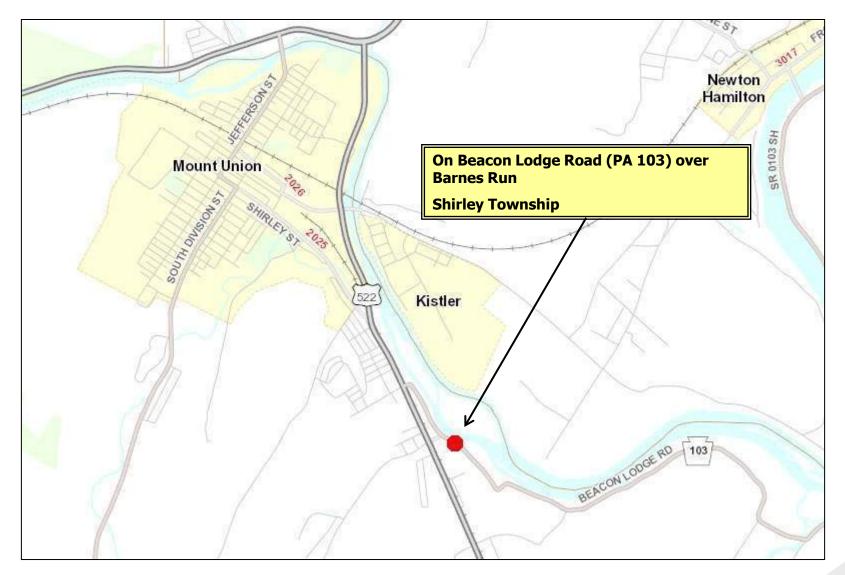

### PA 103 BEACON LODGE RD OVER BARNES RUN

 Scope: Structure Replacement on PA 103 (Beacon Lodge Road) over Barnes Run in Shirley Township, Huntingdon County.
Construction Estimate: \$1.0 - \$5.0 Million
Anticipated Bid Opening: 1<sup>st</sup> Quarter 2025

### PA 103 BEACON LODGE RD OVER BARNES RUN