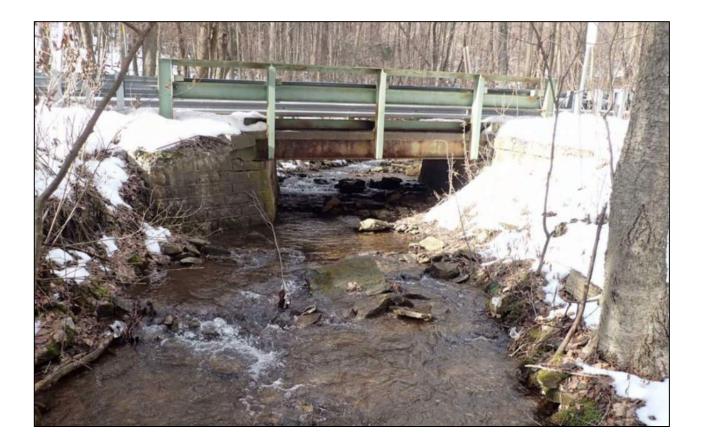

### **ROUTE 1017 NEW BALTIMORE RD OVER WILLS RUN**

 Scope: Structure Replacement on State Route 1017 (New Baltimore Road) over Wills Run in Allegheny Township, Somerset County.
Construction Estimate: Less than \$1.0 Million
Anticipated Bid Opening: 3<sup>rd</sup> Quarter 2027

### **ROUTE 1017 NEW BALTIMORE RD OVER WILLS RUN**