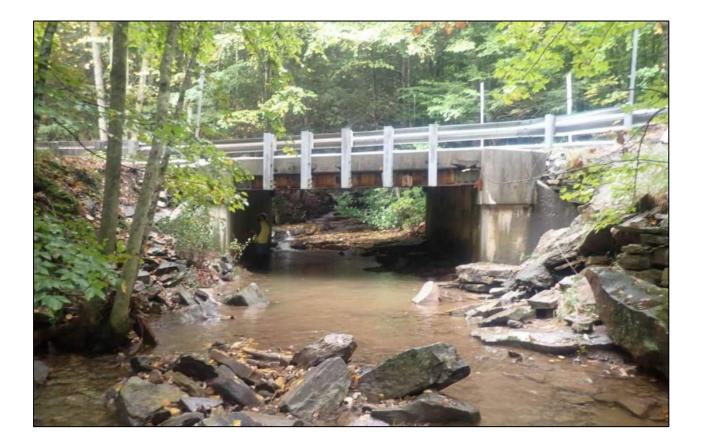

### **ROUTE 2020 POORBAUGH RD OVER POORBAUGH RUN**

**Scope:** Structure Replacement on State Route 2020 (Poorbaugh Road) over Poorbaugh Run near the intersection of Glen Savage Road in Northampton Township, Somerset County.

**Construction Estimate:** Less than \$1.0 Million **Anticipated Bid Opening:** 3<sup>rd</sup> Quarter 2027

### **ROUTE 2020 POORBAUGH RD OVER POORBAUGH RUN**