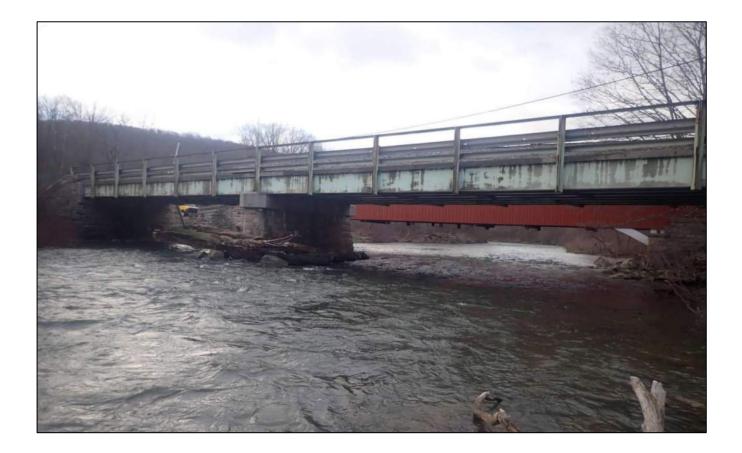

### PA 653 OVER LAUREL HILL CREEK

Scope: Structure Replacement on PA 653 over Laurel Hill Creek near the intersection of T-342 (Mcquire Road) in Middlecreek Township, Somerset County.
Construction Estimate: \$1.0 - \$5.0 Million

### PA 653 OVER LAUREL HILL CREEK