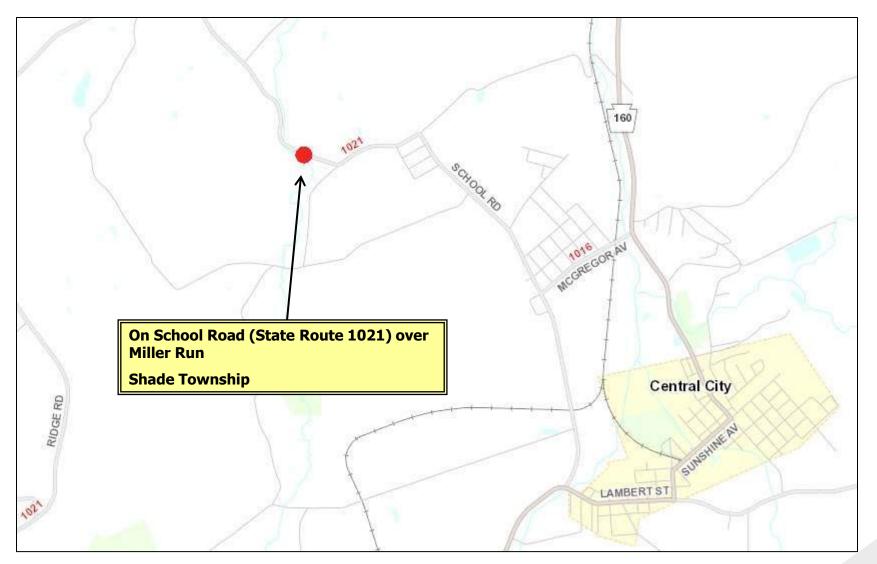

### **ROUTE 1021 SCHOOL ROAD OVER MILLER RUN**

**Scope:** Structure Replacement on State Route 1021 (School Road) over Miller Run near the intersection of Yania Road in Shade Township, Somerset County.

Construction Estimate: Less than \$1.0 Million

Anticipated Bid Opening: 1<sup>st</sup> Quarter 2026

### **ROUTE 1021 SCHOOL ROAD OVER MILLER RUN**