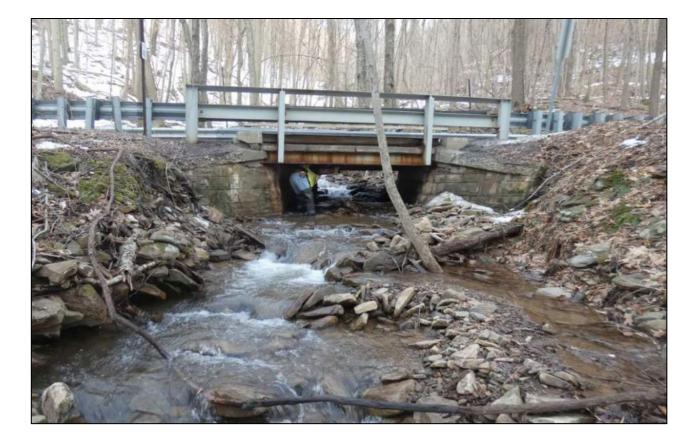

### **1 Agreement – 4 Bridge Projects**

 Scope: Structure Replacement on State Route 1017 (New Baltimore Road) over Breastwork Run in Allegheny Township, Somerset County.
Construction Estimate: Less than \$1.0 Million

Anticipated Bid Opening: 3<sup>rd</sup> Quarter 2027

 Scope: Structure Replacement on State Route 1017 (New Baltimore Road) over Breastwork Run in Allegheny Township, Somerset County.
Construction Estimate: Less than \$1.0 Million

Anticipated Bid Opening: 3<sup>rd</sup> Quarter 2027

**Scope:** Structure Replacement on State Route 1017 (New Baltimore Road) over a Tributary to Breastwork Run in Allegheny Township, Somerset County.

Construction Estimate: Less than \$1.0 Million

Anticipated Bid Opening: 3<sup>rd</sup> Quarter 2027