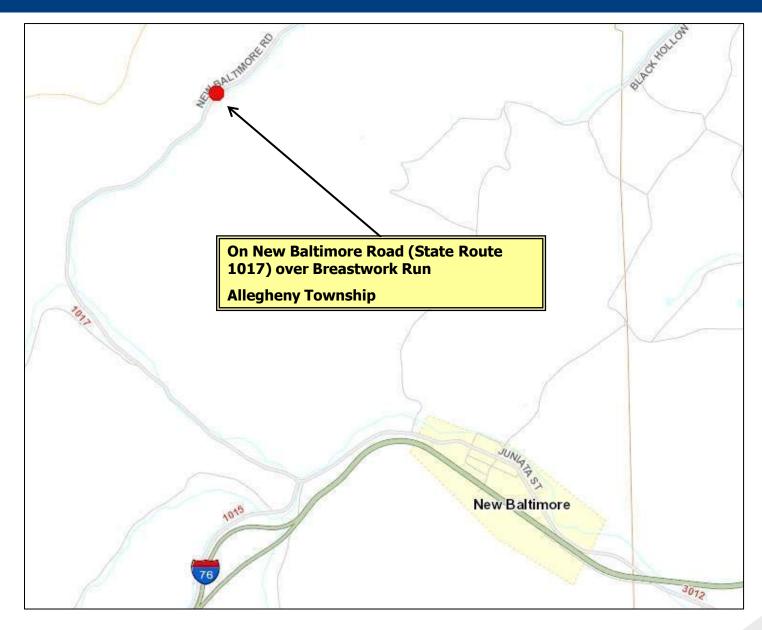

Anticipated Bid Opening: 3<sup>rd</sup> Quarter 2027

**Scope:** Structure Replacement on State Route 1017 (New Baltimore Road) over a Tributary to Breastwork Run in Allegheny Township, Somerset County.

Construction Estimate: Less than \$1.0 Million

Anticipated Bid Opening: 3<sup>rd</sup> Quarter 2027