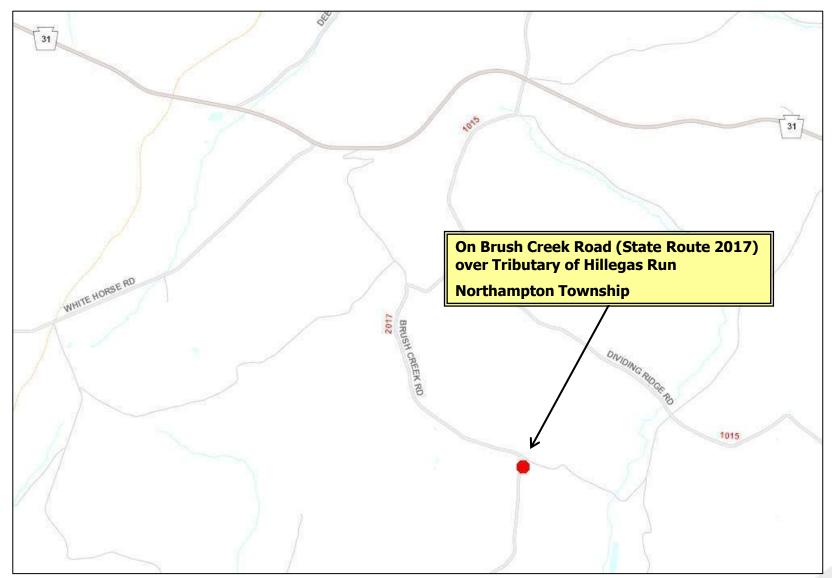

### **ROUTE 2017 BRUSH CREEK RD OVER TRIBUTARY OF HILLEGAS RUN**

**Scope:** Structure Replacement on State Route 2017 (Brush Creek Road) over Tributary of Hillegas Run near the intersection of T-469 (Miller Road) in Northampton Township, Somerset County.

Construction Estimate: Less than \$1.0 Million

Anticipated Bid Opening: 3rd Quarter 2027