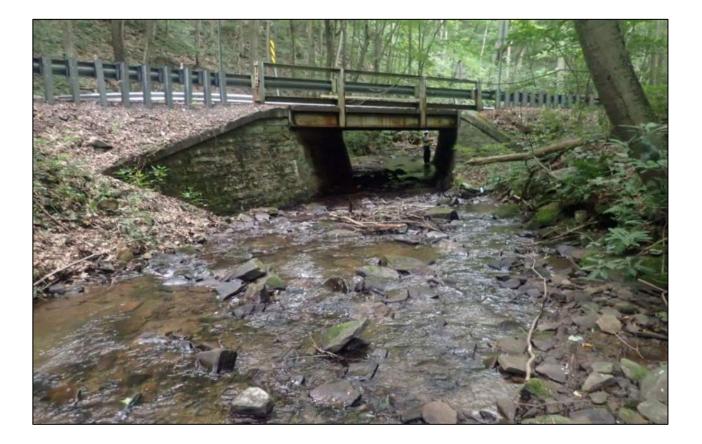

### **1 Agreement – 4 Bridge Projects**

 Scope: Structure Replacement on State Route 1017 (New Baltimore Road) over Breastwork Run in Allegheny Township, Somerset County.
Construction Estimate: Less than \$1.0 Million

Anticipated Bid Opening: 3<sup>rd</sup> Quarter 2027

 Scope: Structure Replacement on State Route 1017 (New Baltimore Road) over Breastwork Run in Allegheny Township, Somerset County.
Construction Estimate: Less than \$1.0 Million