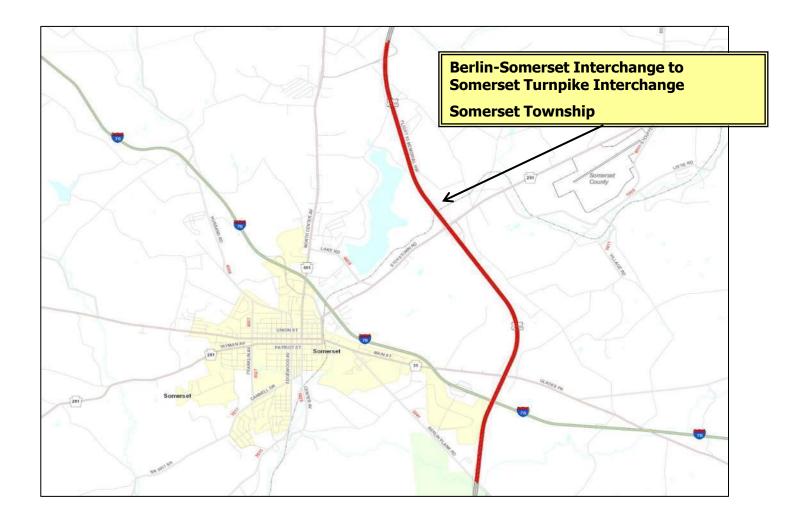

#### US 219 – BERLIN-SOMERSET INTERCHANGE TO SOMERSET TURNPIKE INTERCHANGE

**Scope:** Resurfacing on US 219 (Flight 93 Memorial Highway) from the Berlin-Somerset Interchange to the Somerset Turnpike Interchange in Somerset Township, Somerset County.

**Construction Estimate:** \$5.0 to \$10.0 Million

Anticipated Bid Opening: 3rd Quarter 2027