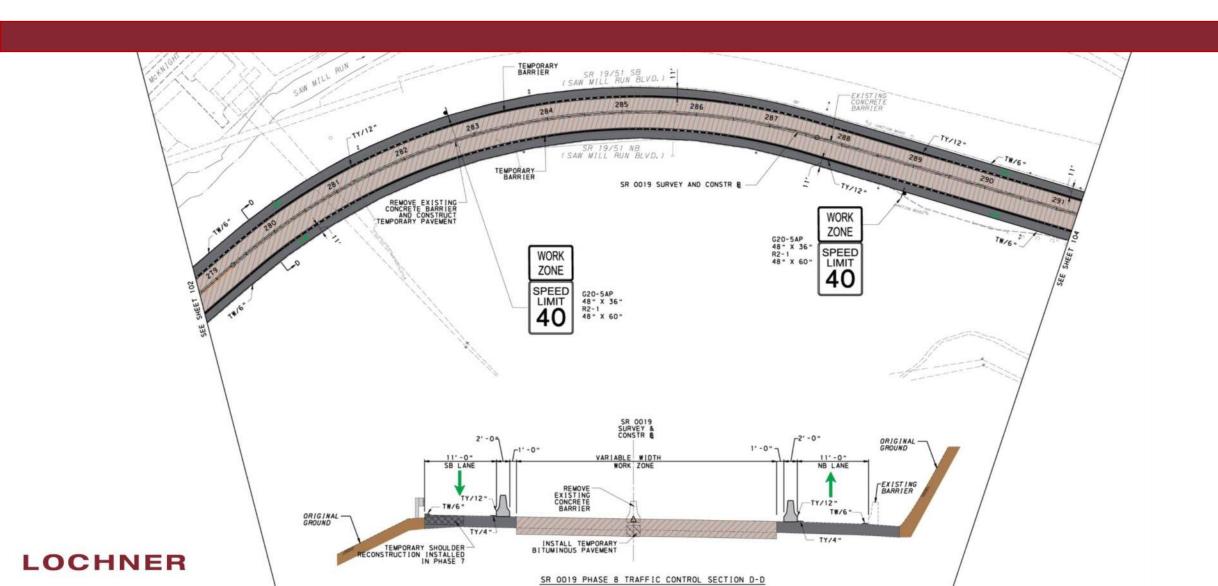

| 8 PPG              | ys. Blackhawks - 7PM                      |  |  |  |  |
| vs. Rams, 4:25PM | 11 VETERANS DAY        | 12                  | PPG Eton John - 8PM | @ Heinz Patt<br>@ Heinz Field vs. N Carolina | 15                 | vs. Maple Leafs - 7PM                     |  |  |  |  |
| 17               | 18                     | vs. Islanders - 7PM | 20                  | 21                                           | vs. Devils -7PM    | Luke Combs                                |  |  |  |  |
| 24               | 25<br>vs. Flames - 7PM | 26                  | vs. Canucks - 7FM   | 28 THANKSGIVING                              | 29<br>Black Friday | ® Heinz P## Field vs. Boston              |  |  |  |  |





#### **Partial Width Construction**



#### **Crossover Construction**



Q & A



# Thank you!