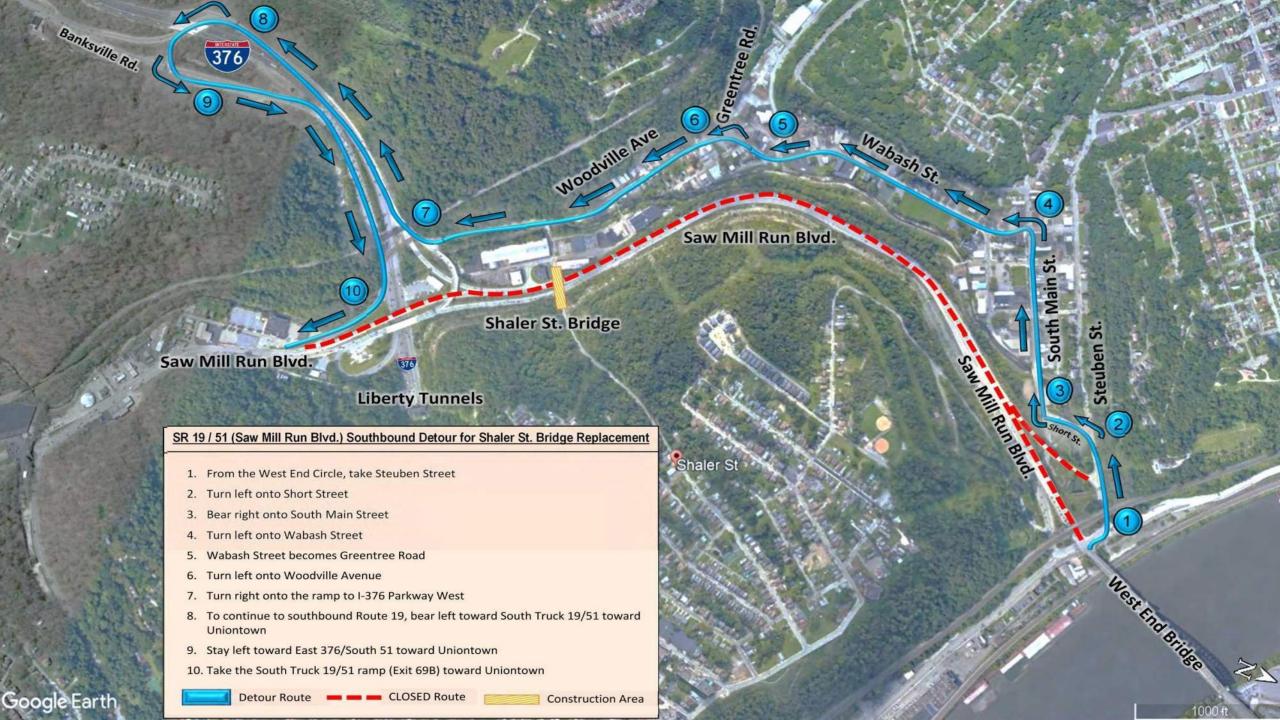

| ,                   | 7                                            | 8 PPG              | ys. Blackhawks - 7PM                      |  |  |  |  |
| vs. Rams, 4:25PM | 11 VETERANS DAY        | 12                  | PPG Eton John - 8PM | @ Heinz Patt<br>@ Heinz Field vs. N Carolina | 15                 | vs. Maple Leafs - 7PM                     |  |  |  |  |
| 17               | 18                     | vs. Islanders - 7PM | 20                  | 21                                           | vs. Devils -7PM    | Luke Combs                                |  |  |  |  |
| 24               | 25<br>vs. Flames - 7PM | 26                  | vs. Canucks - 7FM   | 28 THANKSGIVING                              | 29<br>Black Friday | ® Heinz P## Field vs. Boston              |  |  |  |  |





#### **Partial Width Construction**



#### **Crossover Construction**



Q & A



# Thank you!