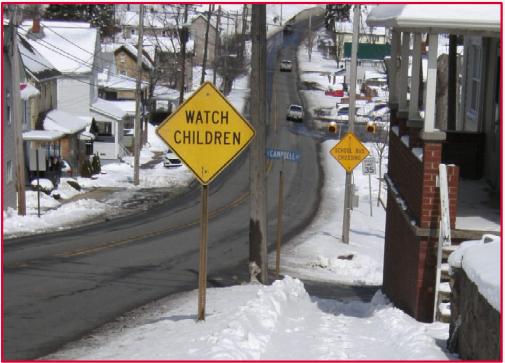

# SR 219 CARROLLTOWN Project Needs – Traffic Calming

# **SR 219 CARROLLTOWN Project Solutions – Traffic Calming**