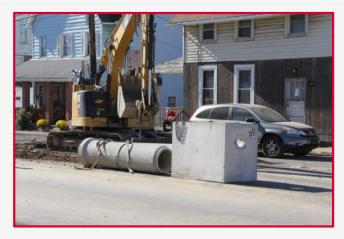

oject Location – Section 046 - Barn Curve**









## SR 219 CARROLLTOWN Project Location – Section 046 - Mill & Overlay









## SR 219 CARROLLTOWN Project Location – Section 44M - Borough









## SR 219 CARROLLTOWN Project Needs



















# SR 219 CARROLLTOWN Project Needs – Barn Curve Geometry











# **SR 219 CARROLLTOWN Project Needs – Barn Curve Restrictions**













## SR 219 CARROLLTOWN Project Needs – Vertical Geometry



















# **SR 219 CARROLLTOWN Project Solutions – Barn Curve Traffic Control**

















# **SR 219 CARROLLTOWN Project Needs – Drainage Improvements**















# **SR 219 CARROLLTOWN Project Challenges – Drainage Improvements**













# **SR 219 CARROLLTOWN Project Solutions – Drainage Improvements**















## SR 219 CARROLLTOWN Project Needs – Pavement Replacement











# **SR 219 CARROLLTOWN Project Solutions – Pavement Replacement**













# SR 219 CARROLLTOWN Project Needs – Traffic Calming











# **SR 219 CARROLLTOWN Project Solutions – Traffic Calming**











# **SR 219 CARROLLTOWN Project Solutions – Traffic Calming**







## **SR 219 CARROLLTOWN Project Needs – Pedestrian Accommodations**



















# **SR 219 CARROLLTOWN Project Solutions – Pedestrian Accommodations**













# **SR 219 CARROLLTOWN Project Needs – Parking**









Examples of existing parking conditions



# **SR 219 CARROLLTOWN Project Challenges – Parking**









Examples of existing parking conditions



# SR 219 CARROLLTOWN Project Challenges – Parking