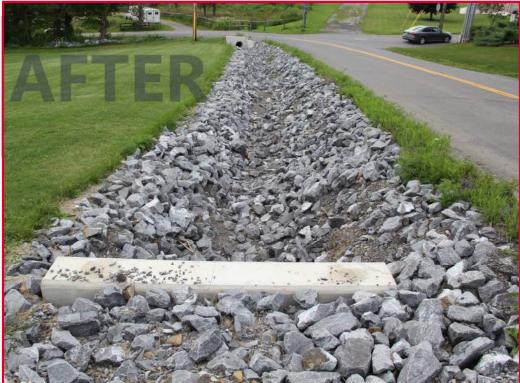

matic on plans then in real life
- Consider snow removal and drainage
- Flush islands are an option
- Wig wags can be overused and become ineffective







### SR 219 CARROLLTOWN Lessons Learned – Drainage



Analyze the downstream structures/ditches









# **SR 219 CARROLLTOWN Before and After – Geometry Barn Curve**











## **SR 219 CARROLLTOWN Before and After – Traffic Calming Dutch Road**











# **SR 219 CARROLLTOWN Before and After – Traffic Calming Bulb-Outs**











# **SR 219 CARROLLTOWN Before and After – Traffic Calming Bulb-Outs**











## **SR 219 CARROLLTOWN Before and After – Pedestrian Accommodations**















## **SR 219 CARROLLTOWN Before and After - ADA**















# **SR 219 CARROLLTOWN Before and After – Drainage Oak Street**











# **SR 219 CARROLLTOWN Before and After - Parking**