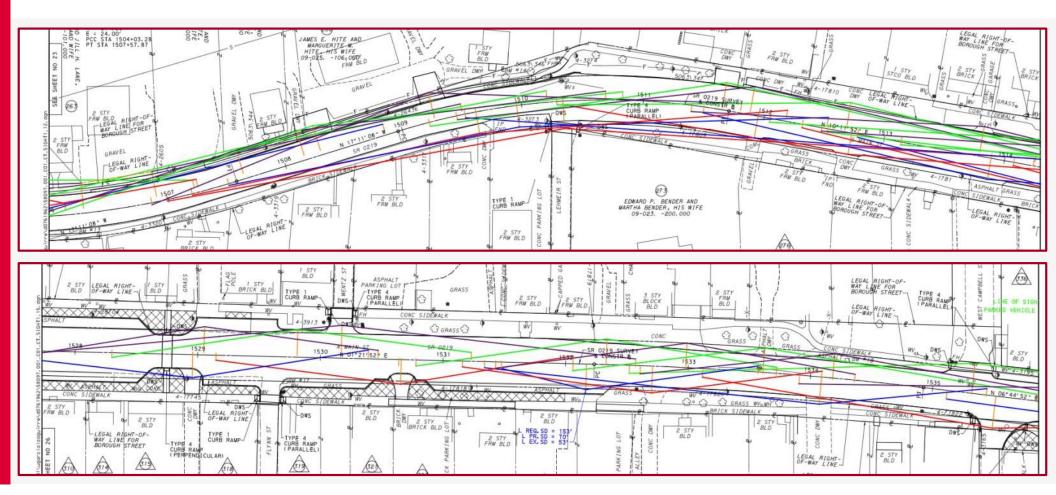

acement











# **SR 219 CARROLLTOWN Project Solutions – Pavement Replacement**













# SR 219 CARROLLTOWN Project Needs – Traffic Calming











# **SR 219 CARROLLTOWN Project Solutions – Traffic Calming**











# **SR 219 CARROLLTOWN Project Solutions – Traffic Calming**







## **SR 219 CARROLLTOWN Project Needs – Pedestrian Accommodations**



















# **SR 219 CARROLLTOWN Project Solutions – Pedestrian Accommodations**













# **SR 219 CARROLLTOWN Project Needs – Parking**









Examples of existing parking conditions



# **SR 219 CARROLLTOWN Project Challenges – Parking**









Examples of existing parking conditions



# SR 219 CARROLLTOWN Project Challenges – Parking













## **SR 219 CARROLLTOWN Project Solutions – Parking**





# **SR 219 CARROLLTOWN Project Solutions – Parking**















#### SR 219 CARROLLTOWN Lessons Learned – Public Outreach











#### SR 219 CARROLLTOWN Lessons Learned – Right-of-Way









#### SR 219 CARROLLTOWN Lessons Learned – Traffic Calming



- Bulb outs looked more dramatic on plans then in real life
- Consider snow removal and drainage
- Flush islands are an option
- Wig wags can be overused and become ineffective







### SR 219 CARROLLTOWN Lessons Learned – Drainage



Analyze the downstream structures/ditches









# **SR 219 CARROLLTOWN Before and After – Geometry Barn Curve**











## **SR 219 CARROLLTOWN Before and After – Traffic Calming Dutch Road**











# **SR 219 CARROLLTOWN Before and After – Traffic Calming Bulb-Outs**











# **SR 21