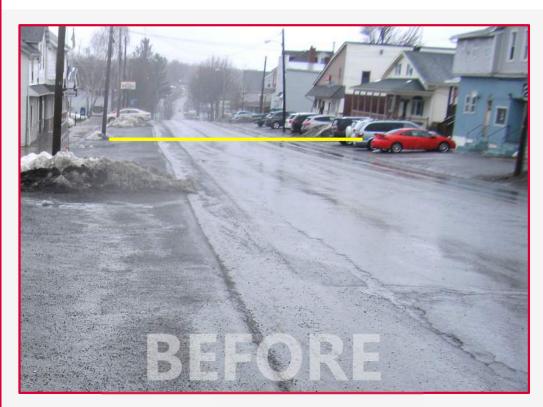

# SR 219 CARROLLTOWN Project Needs – Barn Curve Geometry

# **SR 219 CARROLLTOWN Project Needs – Barn Curve Restrictions**