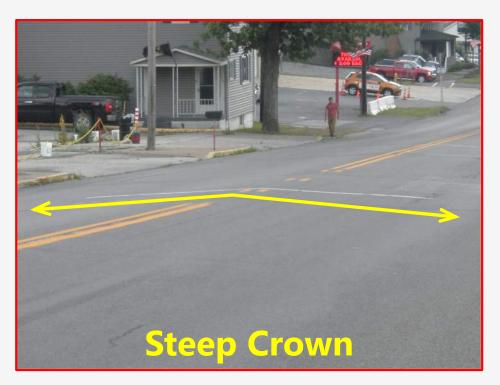

# SR 219 CARROLLTOWN Project Needs – Barn Curve Geometry

# **SR 219 CARROLLTOWN Project Needs – Barn Curve Restrictions**