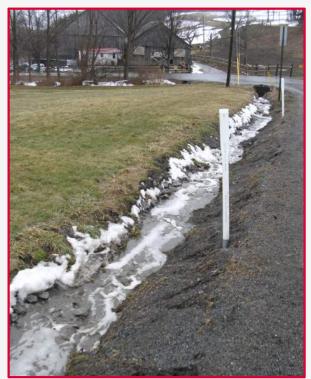

### SR 219 CARROLLTOWN Lessons Learned – Drainage

Analyze the downstream structures/ditches

# **SR 219 CARROLLTOWN Before and After – Drainage Oak Street**