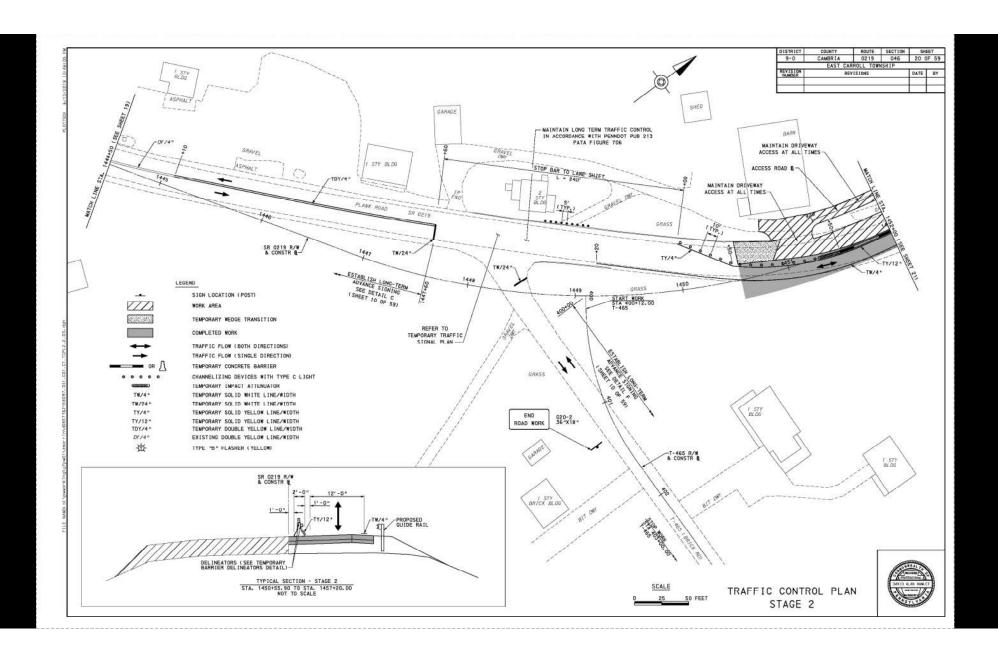

#### **SR 219 CARROLLTOWN Presentation Outline**



- 1. Project Overview
- 2. Project Needs/ Solutions
- 3. Lessons Learned
- 4. Before / After Pics









## **SR 219 CARROLLTOWN Project Location – Cambria County**









# **SR 219 CARROLLTOWN Project Location – Section 046 - Barn Curve**









## SR 219 CARROLLTOWN Project Location – Section 046 - Mill & Overlay









## SR 219 CARROLLTOWN Project Location – Section 44M - Borough









## SR 219 CARROLLTOWN Project Needs



















# SR 219 CARROLLTOWN Project Needs – Barn Curve Geometry











# **SR 219 CARROLLTOWN Project Needs – Barn Curve Restrictions**













## SR 219 CARROLLTOWN Project Needs – Vertical Geometry



















# **SR 219 CARROLLTOWN Project Solutions – Barn Curve Traffic Control**

















# **SR 219 CARROLLTOWN Project Needs – Drainage Improvements**















# **SR 219 CARROLLTOWN Project Challenges – Drainage Improvements**













# **SR 219 CARROLLTOWN Project Solutions – Drainage Improvements**















## SR 219 CARROLLTOWN Project Needs – Pavement Replacement











# **SR 219 CARROLLTOWN Project Solutions – Pavement Replacement**













# SR 219 CARROLLTOWN Project Needs – Traffic Calming











# **SR 219 CARROLLTOWN Project Solutions – Traffic Calming**











# **SR 219 CARROLLTOWN Project Solutions – Traffic Calming**







## **SR 219 CARROLLTOWN Project Needs – Pedestrian Accommodations**



















# **SR 219 CARROLLTOWN