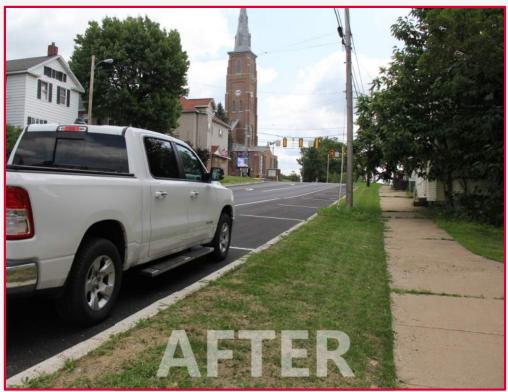

ainage
- Flush islands are an option
- Wig wags can be overused and become ineffective







### SR 219 CARROLLTOWN Lessons Learned – Drainage



Analyze the downstream structures/ditches









# **SR 219 CARROLLTOWN Before and After – Geometry Barn Curve**











## **SR 219 CARROLLTOWN Before and After – Traffic Calming Dutch Road**











# **SR 219 CARROLLTOWN Before and After – Traffic Calming Bulb-Outs**











# **SR 219 CARROLLTOWN Before and After – Traffic Calming Bulb-Outs**











## **SR 219 CARROLLTOWN Before and After – Pedestrian Accommodations**















## **SR 219 CARROLLTOWN Before and After - ADA**















# **SR 219 CARROLLTOWN Before and After – Drainage Oak Street**











# **SR 219 CARROLLTOWN Before and After - Parking**