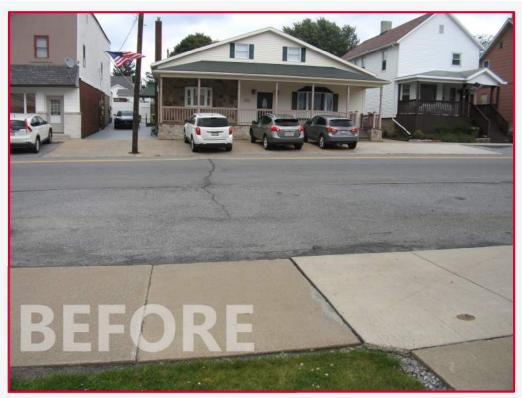

s – Parking**





# **SR 219 CARROLLTOWN Project Solutions – Parking**















#### SR 219 CARROLLTOWN Lessons Learned – Public Outreach











#### SR 219 CARROLLTOWN Lessons Learned – Right-of-Way









#### SR 219 CARROLLTOWN Lessons Learned – Traffic Calming



- Bulb outs looked more dramatic on plans then in real life
- Consider snow removal and drainage
- Flush islands are an option
- Wig wags can be overused and become ineffective







### SR 219 CARROLLTOWN Lessons Learned – Drainage



Analyze the downstream structures/ditches









# **SR 219 CARROLLTOWN Before and After – Geometry Barn Curve**











## **SR 219 CARROLLTOWN Before and After – Traffic Calming Dutch Road**











# **SR 219 CARROLLTOWN Before and After – Traffic Calming Bulb-Outs**











# **SR 219 CARROLLTOWN Before and After – Traffic Calming Bulb-Outs**











## **SR 219 CARROLLTOWN Before and After – Pedestrian Accommodations**















## **SR 219 CARROLLTOWN Before and After - ADA**















# **SR 219 CARROLLTOWN Before and After – Drainage Oak Street**











# **SR 219 CARROLLTOWN Before and After - Parking**