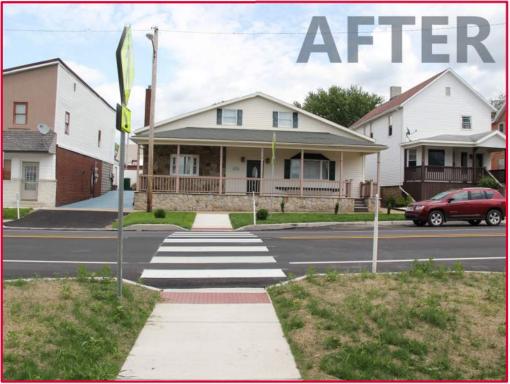

– Parking**





# **SR 219 CARROLLTOWN Project Solutions – Parking**















#### SR 219 CARROLLTOWN Lessons Learned – Public Outreach











#### SR 219 CARROLLTOWN Lessons Learned – Right-of-Way









#### SR 219 CARROLLTOWN Lessons Learned – Traffic Calming



- Bulb outs looked more dramatic on plans then in real life
- Consider snow removal and drainage
- Flush islands are an option
- Wig wags can be overused and become ineffective







### SR 219 CARROLLTOWN Lessons Learned – Drainage



Analyze the downstream structures/ditches









# **SR 219 CARROLLTOWN Before and After – Geometry Barn Curve**











## **SR 219 CARROLLTOWN Before and After – Traffic Calming Dutch Road**











# **SR 219 CARROLLTOWN Before and After – Traffic Calming Bulb-Outs**











# **SR 219 CARROLLTOWN Before and After – Traffic Calming Bulb-Outs**











## **SR 219 CARROLLTOWN Before and After – Pedestrian Accommodations**















## **SR 219 CARROLLTOWN Before and After - ADA**















# **SR 219 CARROLLTOWN Before and After – Drainage Oak Street**











# **SR 219 CARROLLTOWN Before and After - Parking**