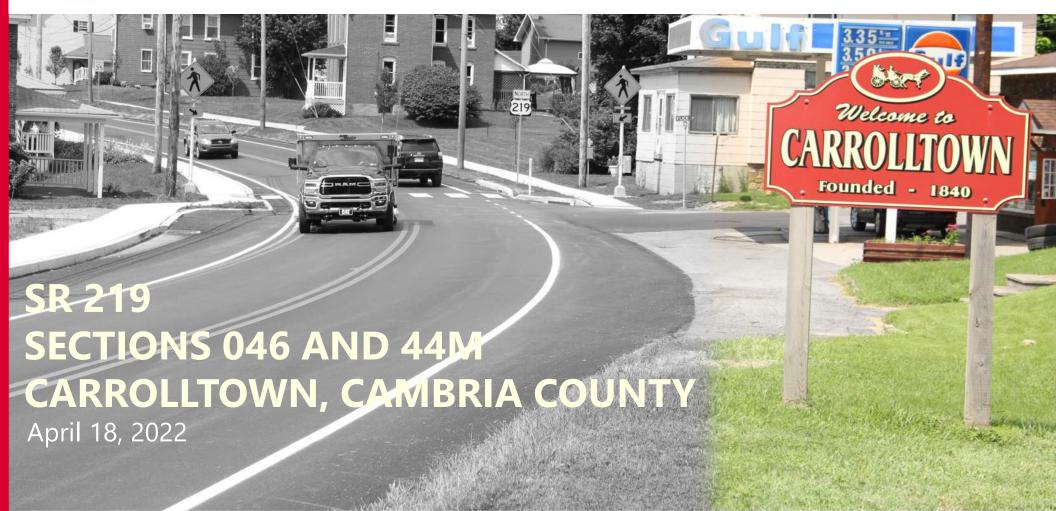

## **SR 219 CARROLLTOWN Project Location – Cambria County**

# **SR 219 CARROLLTOWN Project Location – Section 046 - Barn Curve**

## SR 219 CARROLLTOWN Project Location – Section 046 - Mill & Overlay

## SR 219 CARROLLTOWN Project Location – Section 44M - Borough