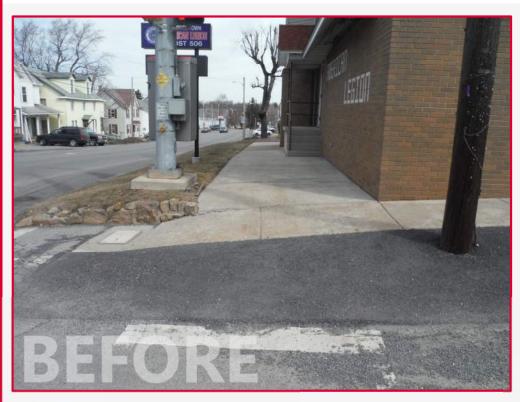

219 CARROLLTOWN Lessons Learned – Traffic Calming



- Bulb outs looked more dramatic on plans then in real life
- Consider snow removal and drainage
- Flush islands are an option
- Wig wags can be overused and become ineffective







### SR 219 CARROLLTOWN Lessons Learned – Drainage



Analyze the downstream structures/ditches









# **SR 219 CARROLLTOWN Before and After – Geometry Barn Curve**











## **SR 219 CARROLLTOWN Before and After – Traffic Calming Dutch Road**











# **SR 219 CARROLLTOWN Before and After – Traffic Calming Bulb-Outs**











# **SR 219 CARROLLTOWN Before and After – Traffic Calming Bulb-Outs**











## **SR 219 CARROLLTOWN Before and After – Pedestrian Accommodations**















## **SR 219 CARROLLTOWN Before and After - ADA**















# **SR 219 CARROLLTOWN Before and After – Drainage Oak Street**











# **SR 219 CARROLLTOWN Before and After - Parking**