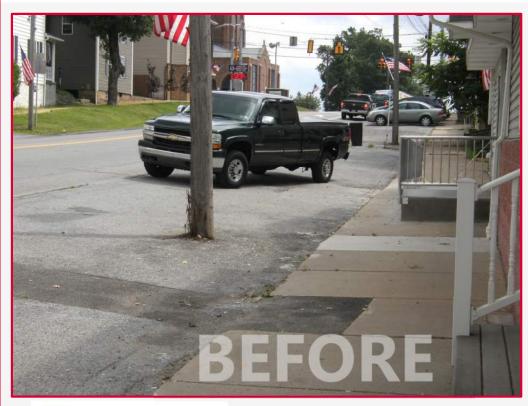

drainage
- Flush islands are an option
- Wig wags can be overused and become ineffective







### SR 219 CARROLLTOWN Lessons Learned – Drainage



Analyze the downstream structures/ditches









# **SR 219 CARROLLTOWN Before and After – Geometry Barn Curve**











## **SR 219 CARROLLTOWN Before and After – Traffic Calming Dutch Road**











# **SR 219 CARROLLTOWN Before and After – Traffic Calming Bulb-Outs**











# **SR 219 CARROLLTOWN Before and After – Traffic Calming Bulb-Outs**











## **SR 219 CARROLLTOWN Before and After – Pedestrian Accommodations**















## **SR 219 CARROLLTOWN Before and After - ADA**















# **SR 219 CARROLLTOWN Before and After – Drainage Oak Street**











# **SR 219 CARROLLTOWN Before and After - Parking**