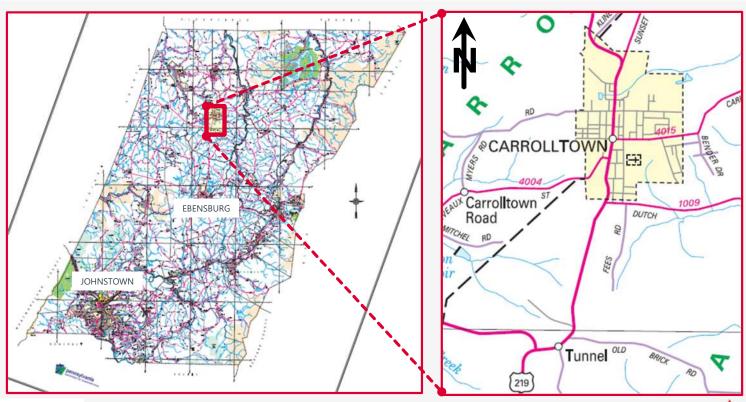

#### **SR 219 CARROLLTOWN Presentation Outline**



- 1. Project Overview
- 2. Project Needs/ Solutions
- 3. Lessons Learned
- 4. Before / After Pics









## **SR 219 CARROLLTOWN Project Location – Cambria County**









# **SR 219 CARROLLTOWN Project Location – Section 046 - Barn Curve**









## SR 219 CARROLLTOWN Project Location – Section 046 - Mill & Overlay









## SR 219 CARROLLTOWN Project Location – Section 44M - Borough









## SR 219 CARROLLTOWN Project Needs



















# SR 219 CARROLLTOWN Project Needs – Barn Curve Geometry











# **SR 219 CARROLLTOWN Project Needs – Barn Curve Restrictions**













## SR 219 CARROLLTOWN Project Needs – Vertical Geometry



















# **SR 219 CARROLLTOWN Project Solutions – Barn Curve Traffic Control**

















# **SR 219 CARROLLTOWN Project Needs – Drainage Improvements**















# **SR 219 CARROLLTOWN Project Challenges – Drainage Improvements**













# **SR 219 CARROLLTOWN Project Solutions