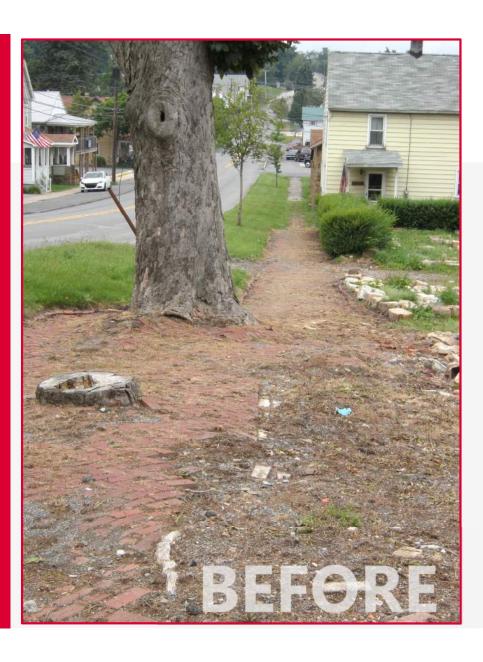

CARROLLTOWN Lessons Learned – Right-of-Way









#### SR 219 CARROLLTOWN Lessons Learned – Traffic Calming



- Bulb outs looked more dramatic on plans then in real life
- Consider snow removal and drainage
- Flush islands are an option
- Wig wags can be overused and become ineffective







### SR 219 CARROLLTOWN Lessons Learned – Drainage



Analyze the downstream structures/ditches









# **SR 219 CARROLLTOWN Before and After – Geometry Barn Curve**











## **SR 219 CARROLLTOWN Before and After – Traffic Calming Dutch Road**











# **SR 219 CARROLLTOWN Before and After – Traffic Calming Bulb-Outs**











# **SR 219 CARROLLTOWN Before and After – Traffic Calming Bulb-Outs**











## **SR 219 CARROLLTOWN Before and After – Pedestrian Accommodations**















## **SR 219 CARROLLTOWN Before and After - ADA**















# **SR 219 CARROLLTOWN Before and After – Drainage Oak Street**











# **SR 219 CARROLLTOWN Before and After - Parking**