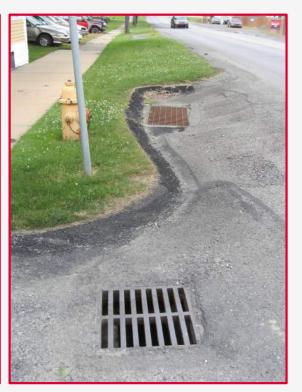

### SR 219 CARROLLTOWN Lessons Learned – Drainage

Analyze the downstream structures/ditches