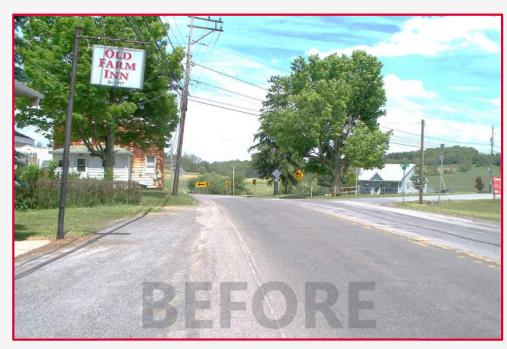

arking**









Examples of existing parking conditions



# SR 219 CARROLLTOWN Project Challenges – Parking













## **SR 219 CARROLLTOWN Project Solutions – Parking**





# **SR 219 CARROLLTOWN Project Solutions – Parking**















#### SR 219 CARROLLTOWN Lessons Learned – Public Outreach











#### SR 219 CARROLLTOWN Lessons Learned – Right-of-Way









#### SR 219 CARROLLTOWN Lessons Learned – Traffic Calming



- Bulb outs looked more dramatic on plans then in real life
- Consider snow removal and drainage
- Flush islands are an option
- Wig wags can be overused and become ineffective







### SR 219 CARROLLTOWN Lessons Learned – Drainage



Analyze the downstream structures/ditches









# **SR 219 CARROLLTOWN Before and After – Geometry Barn Curve**











## **SR 219 CARROLLTOWN Before and After – Traffic Calming Dutch Road**











# **SR 219 CARROLLTOWN Before and After – Traffic Calming Bulb-Outs**











# **SR 219 CARROLLTOWN Before and After – Traffic Calming Bulb-Outs**











## **SR 219 CARROLLTOWN Before and After – Pedestrian Accommodations**















## **SR 219 CARROLLTOWN Before and After - ADA**















# **SR 219 CARROLLTOWN Before and After – Drainage Oak Street**











# **SR 219 CARROLLTOWN Before and After - Parking**