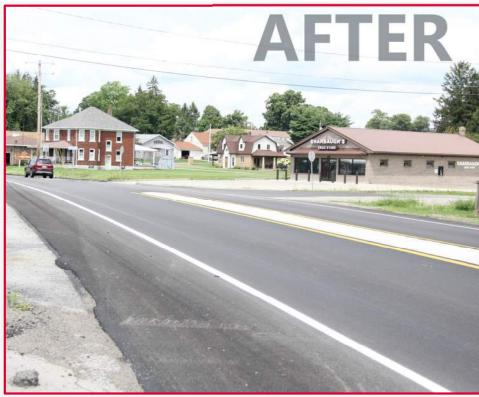

ject Challenges – Parking













## **SR 219 CARROLLTOWN Project Solutions – Parking**





# **SR 219 CARROLLTOWN Project Solutions – Parking**















#### SR 219 CARROLLTOWN Lessons Learned – Public Outreach











#### SR 219 CARROLLTOWN Lessons Learned – Right-of-Way









#### SR 219 CARROLLTOWN Lessons Learned – Traffic Calming



- Bulb outs looked more dramatic on plans then in real life
- Consider snow removal and drainage
- Flush islands are an option
- Wig wags can be overused and become ineffective







### SR 219 CARROLLTOWN Lessons Learned – Drainage



Analyze the downstream structures/ditches









# **SR 219 CARROLLTOWN Before and After – Geometry Barn Curve**











## **SR 219 CARROLLTOWN Before and After – Traffic Calming Dutch Road**











# **SR 219 CARROLLTOWN Before and After – Traffic Calming Bulb-Outs**











# **SR 219 CARROLLTOWN Before and After – Traffic Calming Bulb-Outs**











## **SR 219 CARROLLTOWN Before and After – Pedestrian Accommodations**















## **SR 219 CARROLLTOWN Before and After - ADA**















# **SR 219 CARROLLTOWN Before and After – Drainage Oak Street**











# **SR 219 CARROLLTOWN Before and After - Parking**