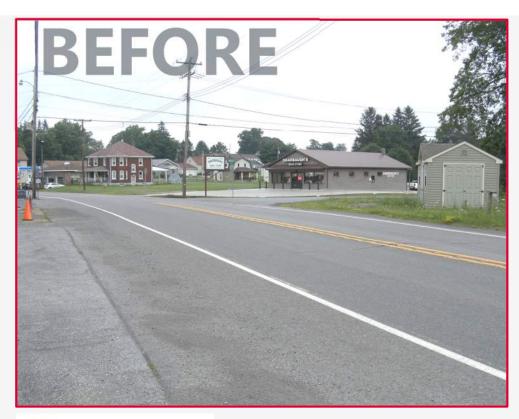

roject Challenges – Parking













## **SR 219 CARROLLTOWN Project Solutions – Parking**





# **SR 219 CARROLLTOWN Project Solutions – Parking**















#### SR 219 CARROLLTOWN Lessons Learned – Public Outreach











#### SR 219 CARROLLTOWN Lessons Learned – Right-of-Way









#### SR 219 CARROLLTOWN Lessons Learned – Traffic Calming



- Bulb outs looked more dramatic on plans then in real life
- Consider snow removal and drainage
- Flush islands are an option
- Wig wags can be overused and become ineffective







### SR 219 CARROLLTOWN Lessons Learned – Drainage



Analyze the downstream structures/ditches









# **SR 219 CARROLLTOWN Before and After – Geometry Barn Curve**











## **SR 219 CARROLLTOWN Before and After – Traffic Calming Dutch Road**











# **SR 219 CARROLLTOWN Before and After – Traffic Calming Bulb-Outs**











# **SR 219 CARROLLTOWN Before and After – Traffic Calming Bulb-Outs**











## **SR 219 CARROLLTOWN Before and After – Pedestrian Accommodations**















## **SR 219 CARROLLTOWN Before and After - ADA**















# **SR 219 CARROLLTOWN Before and After – Drainage Oak Street**











# **SR 219 CARROLLTOWN Before and After - Parking**