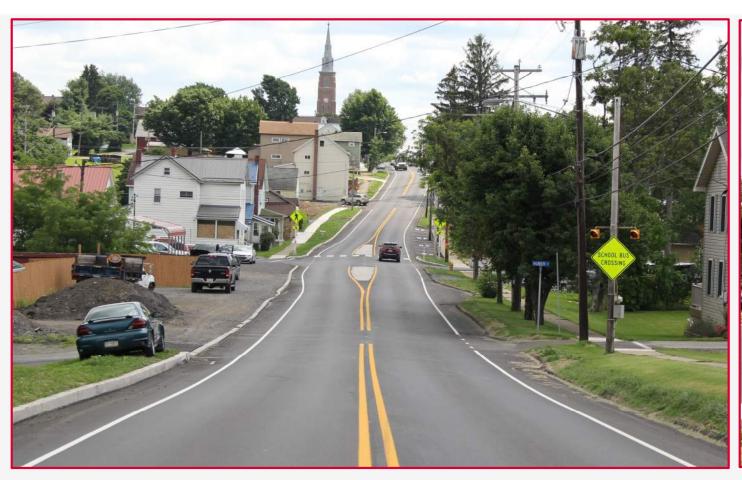

## SR 219 CARROLLTOWN Project Location – Section 44M - Borough

# SR 219 CARROLLTOWN Project Needs – Traffic Calming

## **SR 219 CARROLLTOWN Project Needs – Pedestrian Accommodations**