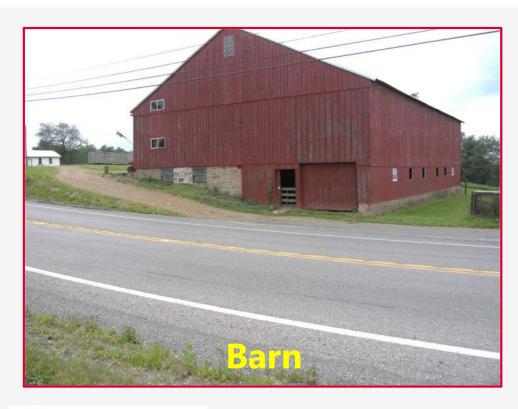

# **SR 219 CARROLLTOWN Project Location – Section 046 - Barn Curve**

# SR 219 CARROLLTOWN Project Needs – Barn Curve Geometry

# **SR 219 CARROLLTOWN Project Needs – Barn Curve Restrictions**