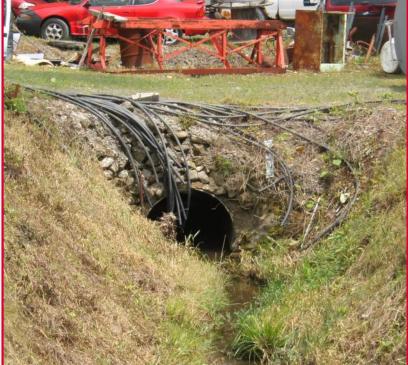

# **SR 219 CARROLLTOWN Project Needs – Drainage Improvements**

# **SR 219 CARROLLTOWN Project Challenges – Drainage Improvements**

# **SR 219 CARROLLTOWN Project Solutions – Drainage Improvements**

# **SR 219 CARROLLTOWN Before and After – Drainage Oak Street**