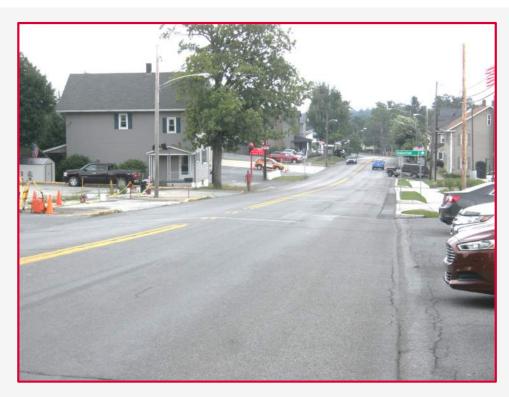

## SR 219 CARROLLTOWN Project Location – Section 44M - Borough

# **SR 219 CARROLLTOWN Project Needs – Parking**

Examples of existing parking conditions

# **SR 219 CARROLLTOWN Project Challenges – Parking**

Examples of existing parking conditions

# SR 219 CARROLLTOWN Project Challenges – Parking