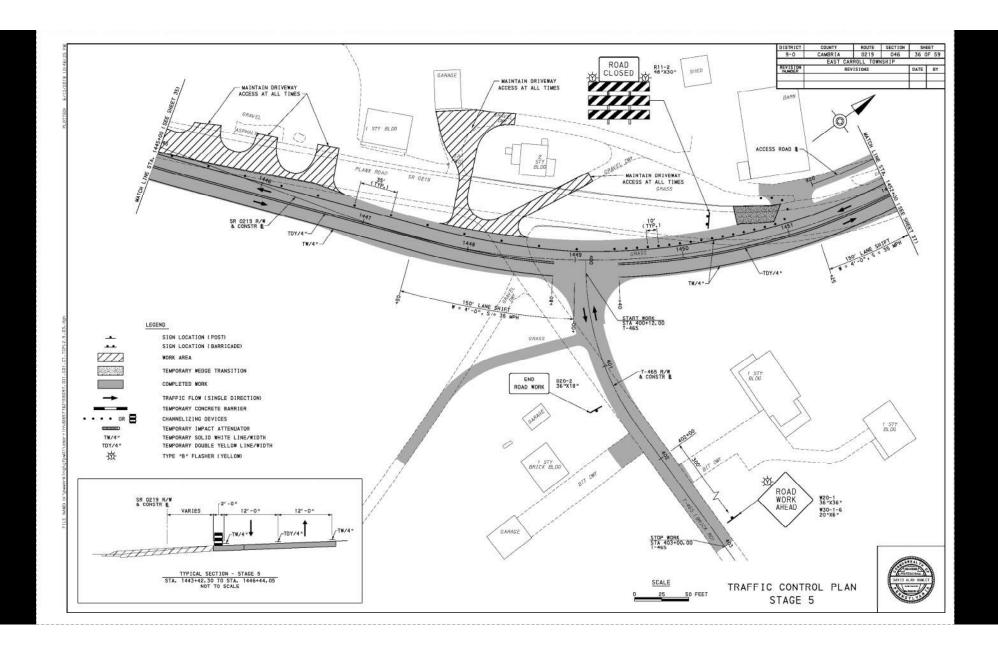

#### **SR 219 CARROLLTOWN Presentation Outline**



- 1. Project Overview
- 2. Project Needs/ Solutions
- 3. Lessons Learned
- 4. Before / After Pics









## **SR 219 CARROLLTOWN Project Location – Cambria County**









# **SR 219 CARROLLTOWN Project Location – Section 046 - Barn Curve**









## SR 219 CARROLLTOWN Project Location – Section 046 - Mill & Overlay









## SR 219 CARROLLTOWN Project Location – Section 44M - Borough









## SR 219 CARROLLTOWN Project Needs



















# SR 219 CARROLLTOWN Project Needs – Barn Curve Geometry











# **SR 219 CARROLLTOWN Project Needs – Barn Curve Restrictions**













## SR 219 CARROLLTOWN Project Needs – Vertical Geometry



















# **SR 219 CARROLLTOWN Project Solutions – Barn Curve Traffic Control**

















# **SR 219 CARROLLTOWN Project Needs – Drainage Improvements**















# **SR 219 CARROLLTOWN Project Challenges – Drainage Improvements**













# **SR 219 CARROLLTOWN Project Solutions – Drainage Improvements**















## SR 219 CARROLLTOWN Project Needs – Pavement Replacement











# **SR 219 CARROLLTOWN Project Solutions – Pavement Replacement**













# SR 219 CARROLLTOWN Project Needs – Traffic Calming











# **SR 219 CARROLLTOWN Project Solutions – Traffic Calming**











# **SR 219 CARROLLTOWN Project Solutions – Traffic Calming**







## **SR 219 CARROLLTOWN Project Needs – Pedestrian Accommodations**



















# **SR 219 CARROLLTOWN Proje