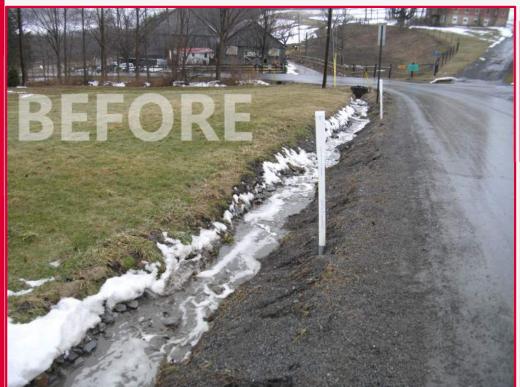

ramatic on plans then in real life
- Consider snow removal and drainage
- Flush islands are an option
- Wig wags can be overused and become ineffective







### SR 219 CARROLLTOWN Lessons Learned – Drainage



Analyze the downstream structures/ditches









# **SR 219 CARROLLTOWN Before and After – Geometry Barn Curve**











## **SR 219 CARROLLTOWN Before and After – Traffic Calming Dutch Road**











# **SR 219 CARROLLTOWN Before and After – Traffic Calming Bulb-Outs**











# **SR 219 CARROLLTOWN Before and After – Traffic Calming Bulb-Outs**











## **SR 219 CARROLLTOWN Before and After – Pedestrian Accommodations**















## **SR 219 CARROLLTOWN Before and After - ADA**















# **SR 219 CARROLLTOWN Before and After – Drainage Oak Street**











# **SR 219 CARROLLTOWN Before and After - Parking**