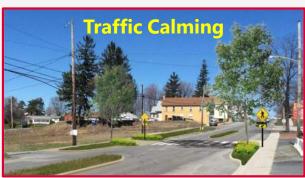

# SR 219 CARROLLTOWN Project Needs – Traffic Calming

# **SR 219 CARROLLTOWN Project Solutions – Traffic Calming**