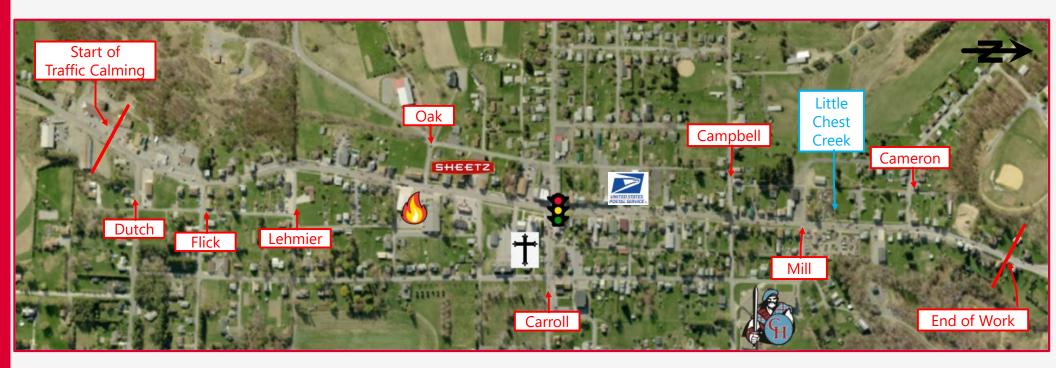

## SR 219 CARROLLTOWN Project Location – Section 44M - Borough

# SR 219 CARROLLTOWN Project Needs – Traffic Calming

# **SR 219 CARROLLTOWN Project Solutions – Traffic Calming**