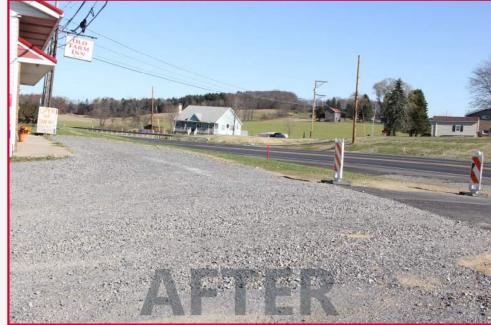

king**









Examples of existing parking conditions



# SR 219 CARROLLTOWN Project Challenges – Parking













## **SR 219 CARROLLTOWN Project Solutions – Parking**





# **SR 219 CARROLLTOWN Project Solutions – Parking**















#### SR 219 CARROLLTOWN Lessons Learned – Public Outreach











#### SR 219 CARROLLTOWN Lessons Learned – Right-of-Way









#### SR 219 CARROLLTOWN Lessons Learned – Traffic Calming



- Bulb outs looked more dramatic on plans then in real life
- Consider snow removal and drainage
- Flush islands are an option
- Wig wags can be overused and become ineffective







### SR 219 CARROLLTOWN Lessons Learned – Drainage



Analyze the downstream structures/ditches









# **SR 219 CARROLLTOWN Before and After – Geometry Barn Curve**











## **SR 219 CARROLLTOWN Before and After – Traffic Calming Dutch Road**











# **SR 219 CARROLLTOWN Before and After – Traffic Calming Bulb-Outs**











# **SR 219 CARROLLTOWN Before and After – Traffic Calming Bulb-Outs**











## **SR 219 CARROLLTOWN Before and After – Pedestrian Accommodations**















## **SR 219 CARROLLTOWN Before and After - ADA**















# **SR 219 CARROLLTOWN Before and After – Drainage Oak Street**











# **SR 219 CARROLLTOWN Before and After - Parking**