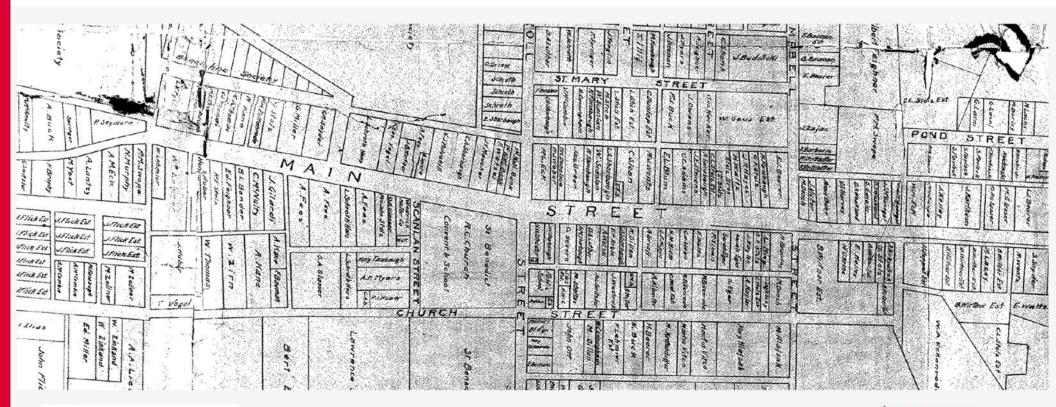

## **SR 219 CARROLLTOWN Project Location – Cambria County**

# **SR 219 CARROLLTOWN Project Location – Section 046 - Barn Curve**

## SR 219 CARROLLTOWN Project Location – Section 046 - Mill & Overlay

## SR 219 CARROLLTOWN Project Location – Section 44M - Borough