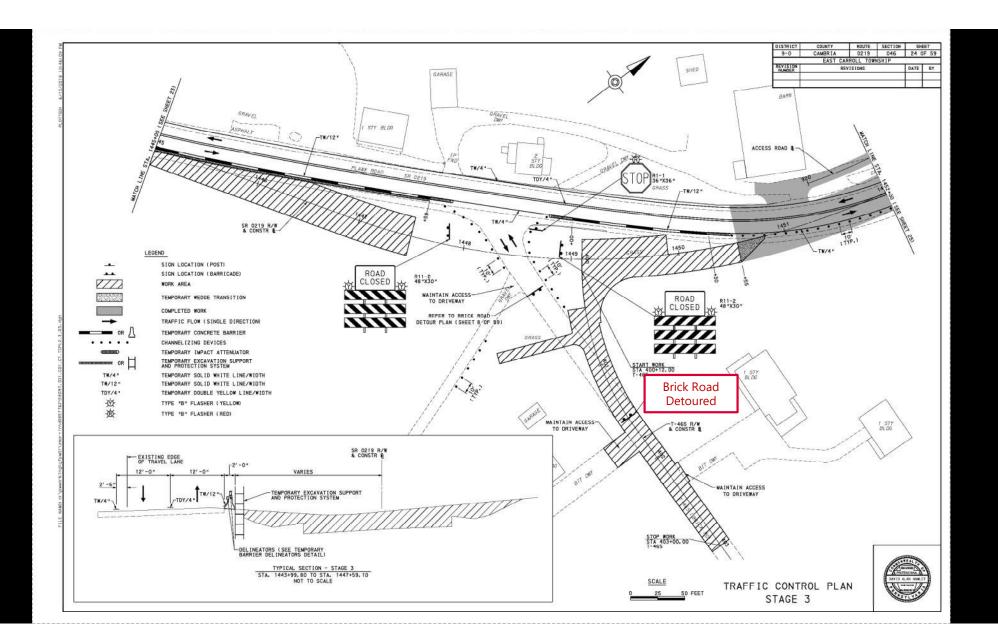

#### **SR 219 CARROLLTOWN Presentation Outline**



- 1. Project Overview
- 2. Project Needs/ Solutions
- 3. Lessons Learned
- 4. Before / After Pics









## **SR 219 CARROLLTOWN Project Location – Cambria County**









# **SR 219 CARROLLTOWN Project Location – Section 046 - Barn Curve**









## SR 219 CARROLLTOWN Project Location – Section 046 - Mill & Overlay









## SR 219 CARROLLTOWN Project Location – Section 44M - Borough









## SR 219 CARROLLTOWN Project Needs



















# SR 219 CARROLLTOWN Project Needs – Barn Curve Geometry











# **SR 219 CARROLLTOWN Project Needs – Barn Curve Restrictions**













## SR 219 CARROLLTOWN Project Needs – Vertical Geometry



















# **SR 219 CARROLLTOWN Project Solutions – Barn Curve Traffic Control**

















# **SR 219 CARROLLTOWN Project Needs – Drainage Improvements**















# **SR 219 CARROLLTOWN Project Challenges – Drainage Improvements**













# **SR 219 CARROLLTOWN Project Solutions – Drainage Improvements**















## SR 219 CARROLLTOWN Project Needs – Pavement Replacement











# **SR 219 CARROLLTOWN Project Solutions – Pavement Replacement**













# SR 219 CARROLLTOWN Project Needs – Traffic Calming











# **SR 219 CARROLLTOWN Project Solutions – Traffic Calming**











# **SR 219 CARROLLTOWN Project Solutions – Traffic Calming**







## **SR 219 CARROLLTOWN Project Needs – Pedestrian Accommodations**



















# **SR 219 CARROLLTOWN P