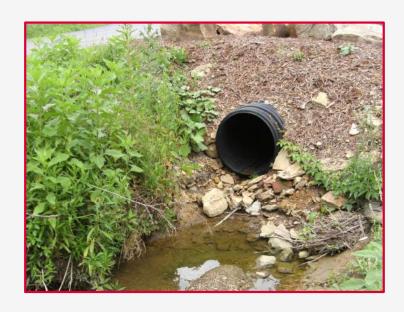

# **SR 219 CARROLLTOWN Project Needs – Drainage Improvements**

# **SR 219 CARROLLTOWN Project Challenges – Drainage Improvements**

# **SR 219 CARROLLTOWN Project Solutions – Drainage Improvements**

### SR 219 CARROLLTOWN Lessons Learned – Drainage

Analyze the downstream structures/ditches