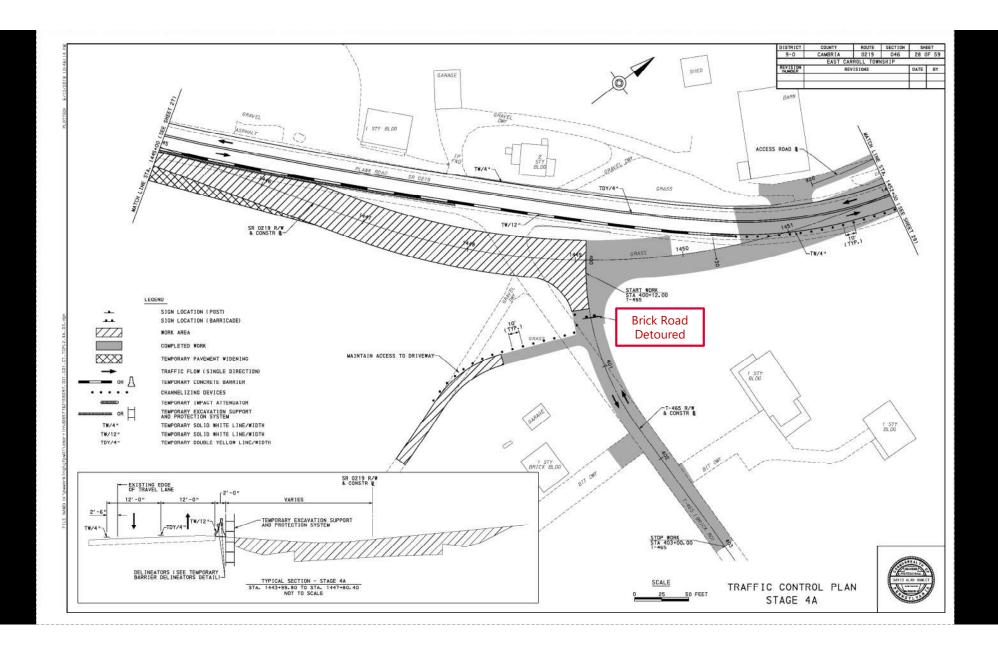

#### **SR 219 CARROLLTOWN Presentation Outline**



- 1. Project Overview
- 2. Project Needs/ Solutions
- 3. Lessons Learned
- 4. Before / After Pics









## **SR 219 CARROLLTOWN Project Location – Cambria County**









# **SR 219 CARROLLTOWN Project Location – Section 046 - Barn Curve**









## SR 219 CARROLLTOWN Project Location – Section 046 - Mill & Overlay









## SR 219 CARROLLTOWN Project Location – Section 44M - Borough









## SR 219 CARROLLTOWN Project Needs



















# SR 219 CARROLLTOWN Project Needs – Barn Curve Geometry











# **SR 219 CARROLLTOWN Project Needs – Barn Curve Restrictions**













## SR 219 CARROLLTOWN Project Needs – Vertical Geometry



















# **SR 219 CARROLLTOWN Project Solutions – Barn Curve Traffic Control**

















# **SR 219 CARROLLTOWN Project Needs – Drainage Improvements**















# **SR 219 CARROLLTOWN Project Challenges – Drainage Improvements**













# **SR 219 CARROLLTOWN Project Solutions – Drainage Improvements**















## SR 219 CARROLLTOWN Project Needs – Pavement Replacement











# **SR 219 CARROLLTOWN Project Solutions – Pavement Replacement**













# SR 219 CARROLLTOWN Project Needs – Traffic Calming











# **SR 219 CARROLLTOWN Project Solutions – Traffic Calming**











# **SR 219 CARROLLTOWN Project Solutions – Traffic Calming**







## **SR 219 CARROLLTOWN Project Needs – Pedestrian Accommodations**



















# **SR 219 CARROLLTOWN Pro