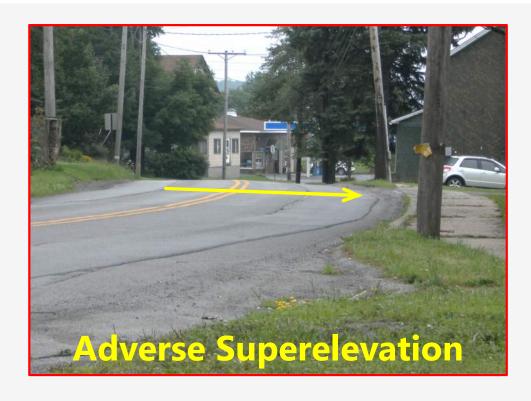

# SR 219 CARROLLTOWN Project Needs – Barn Curve Geometry

# **SR 219 CARROLLTOWN Project Needs – Barn Curve Restrictions**