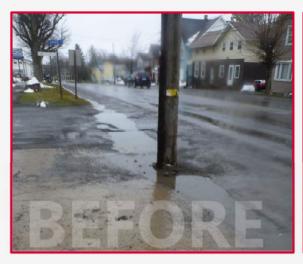

#### **SR 219 CARROLLTOWN Presentation Outline**



- 1. Project Overview
- 2. Project Needs/ Solutions
- 3. Lessons Learned
- 4. Before / After Pics









## **SR 219 CARROLLTOWN Project Location – Cambria County**









# **SR 219 CARROLLTOWN Project Location – Section 046 - Barn Curve**









## SR 219 CARROLLTOWN Project Location – Section 046 - Mill & Overlay









## SR 219 CARROLLTOWN Project Location – Section 44M - Borough









## SR 219 CARROLLTOWN Project Needs



















# SR 219 CARROLLTOWN Project Needs – Barn Curve Geometry











# **SR 219 CARROLLTOWN Project Needs – Barn Curve Restrictions**













## SR 219 CARROLLTOWN Project Needs – Vertical Geometry



















# **SR 219 CARROLLTOWN Project Solutions – Barn Curve Traffic Control**

















# **SR 219 CARROLLTOWN Project Needs – Drainage Improvements**















# **SR 219 CARROLLTOWN Project Challenges – Drainag