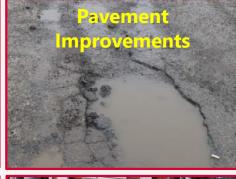

## SR 219 CARROLLTOWN Project Needs – Pavement Replacement

# **SR 219 CARROLLTOWN Project Solutions – Pavement Replacement**