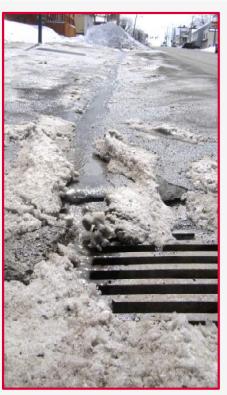

# **SR 219 CARROLLTOWN Project Needs – Drainage Improvements**

# **SR 219 CARROLLTOWN Project Challenges – Drainage Improvements**

# **SR 219 CARROLLTOWN Project Solutions – Drainage Improvements**