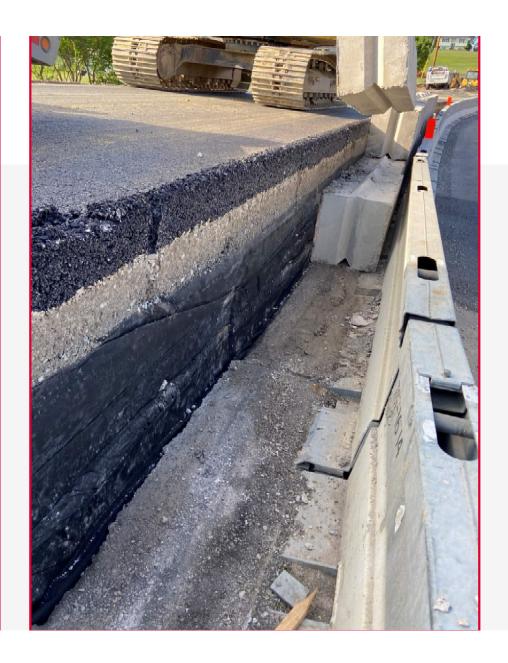

# **SR 219 CARROLLTOWN Project Needs – Drainage Improvements**

# **SR 219 CARROLLTOWN Project Challenges – Drainage Improvements**

# **SR 219 CARROLLTOWN Project Solutions – Drainage Improvements**