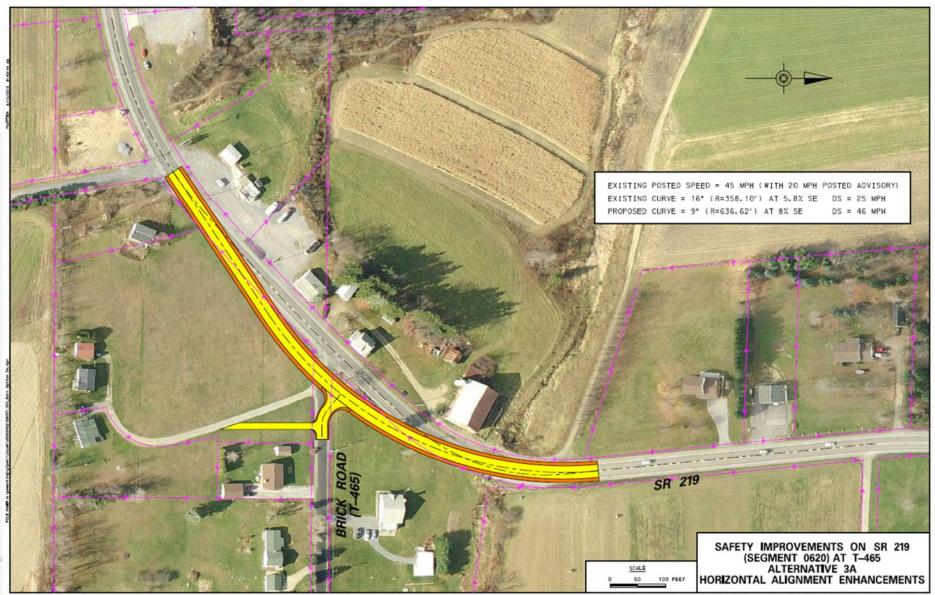

# **SR 219 CARROLLTOWN Project Location – Section 046 - Barn Curve**

# SR 219 CARROLLTOWN Project Needs – Barn Curve Geometry

# **SR 219 CARROLLTOWN Project Needs – Barn Curve Restrictions**

# **SR 219 CARROLLTOWN Before and After – Geometry Barn Curve**