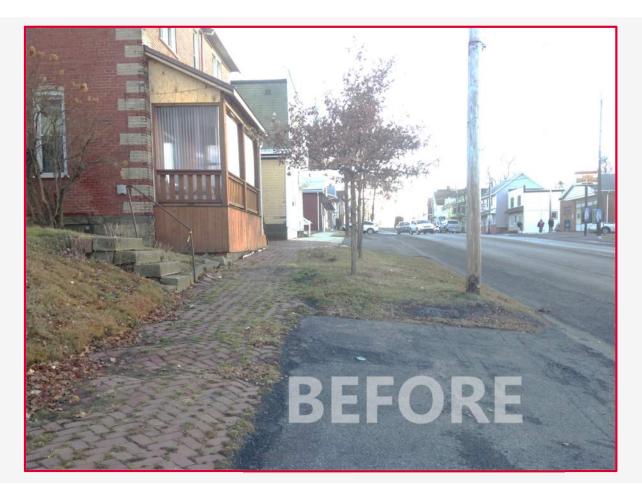

219 CARROLLTOWN Lessons Learned – Right-of-Way









#### SR 219 CARROLLTOWN Lessons Learned – Traffic Calming



- Bulb outs looked more dramatic on plans then in real life
- Consider snow removal and drainage
- Flush islands are an option
- Wig wags can be overused and become ineffective







### SR 219 CARROLLTOWN Lessons Learned – Drainage



Analyze the downstream structures/ditches









# **SR 219 CARROLLTOWN Before and After – Geometry Barn Curve**











## **SR 219 CARROLLTOWN Before and After – Traffic Calming Dutch Road**











# **SR 219 CARROLLTOWN Before and After – Traffic Calming Bulb-Outs**











# **SR 219 CARROLLTOWN Before and After – Traffic Calming Bulb-Outs**











## **SR 219 CARROLLTOWN Before and After – Pedestrian Accommodations**















## **SR 219 CARROLLTOWN Before and After - ADA**















# **SR 219 CARROLLTOWN Before and After – Drainage Oak Street**











# **SR 219 CARROLLTOWN Before and After - Parking**