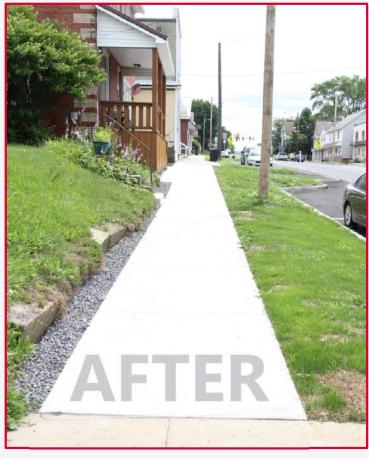

19 CARROLLTOWN Lessons Learned – Right-of-Way









#### SR 219 CARROLLTOWN Lessons Learned – Traffic Calming



- Bulb outs looked more dramatic on plans then in real life
- Consider snow removal and drainage
- Flush islands are an option
- Wig wags can be overused and become ineffective







### SR 219 CARROLLTOWN Lessons Learned – Drainage



Analyze the downstream structures/ditches









# **SR 219 CARROLLTOWN Before and After – Geometry Barn Curve**











## **SR 219 CARROLLTOWN Before and After – Traffic Calming Dutch Road**











# **SR 219 CARROLLTOWN Before and After – Traffic Calming Bulb-Outs**











# **SR 219 CARROLLTOWN Before and After – Traffic Calming Bulb-Outs**











## **SR 219 CARROLLTOWN Before and After – Pedestrian Accommodations**















## **SR 219 CARROLLTOWN Before and After - ADA**















# **SR 219 CARROLLTOWN Before and After – Drainage Oak Street**











# **SR 219 CARROLLTOWN Before and After - Parking**