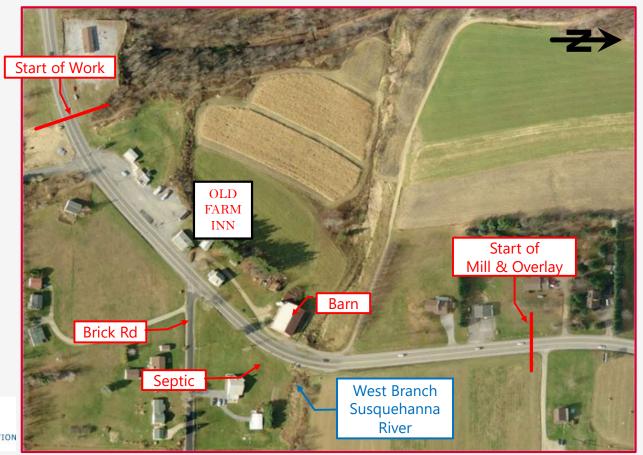

# **SR 219 CARROLLTOWN Project Location – Section 046 - Barn Curve**

## SR 219 CARROLLTOWN Project Location – Section 046 - Mill & Overlay