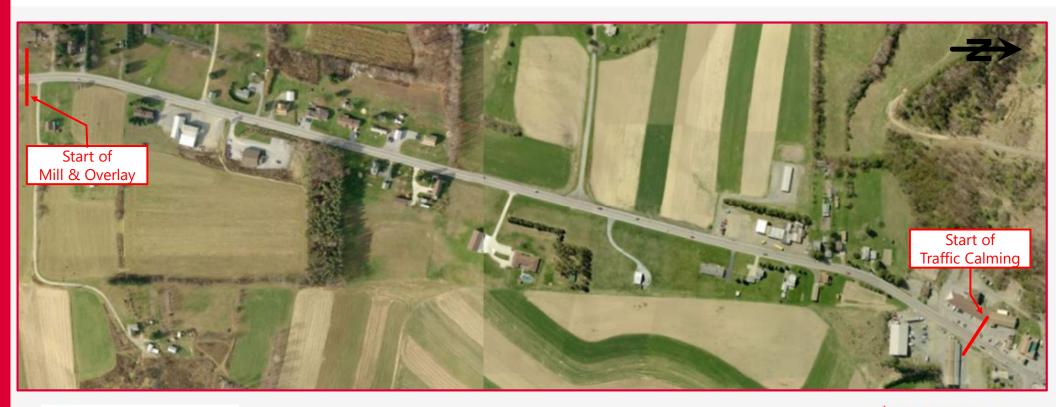

## SR 219 CARROLLTOWN Project Location – Section 046 - Mill & Overlay

## SR 219 CARROLLTOWN Project Location – Section 44M - Borough