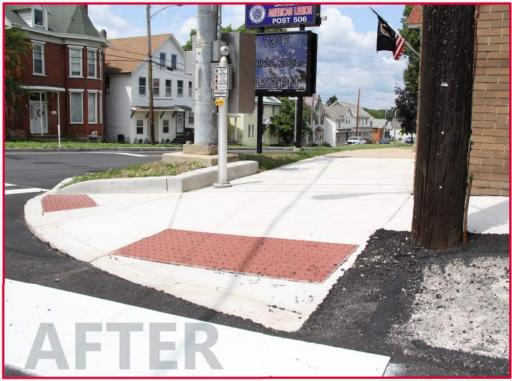

19 CARROLLTOWN Lessons Learned – Traffic Calming



- Bulb outs looked more dramatic on plans then in real life
- Consider snow removal and drainage
- Flush islands are an option
- Wig wags can be overused and become ineffective







### SR 219 CARROLLTOWN Lessons Learned – Drainage



Analyze the downstream structures/ditches









# **SR 219 CARROLLTOWN Before and After – Geometry Barn Curve**











## **SR 219 CARROLLTOWN Before and After – Traffic Calming Dutch Road**











# **SR 219 CARROLLTOWN Before and After – Traffic Calming Bulb-Outs**











# **SR 219 CARROLLTOWN Before and After – Traffic Calming Bulb-Outs**











## **SR 219 CARROLLTOWN Before and After – Pedestrian Accommodations**















## **SR 219 CARROLLTOWN Before and After - ADA**















# **SR 219 CARROLLTOWN Before and After – Drainage Oak Street**











# **SR 219 CARROLLTOWN Before and After - Parking**