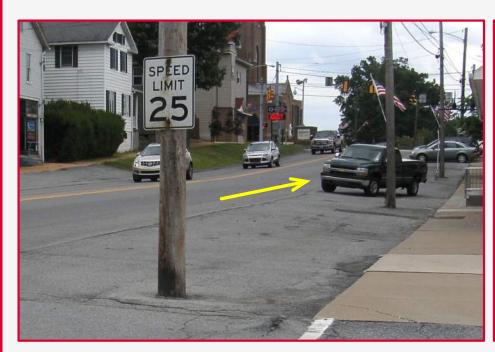

# SR 219 CARROLLTOWN Project Needs – Traffic Calming

# **SR 219 CARROLLTOWN Project Solutions – Traffic Calming**