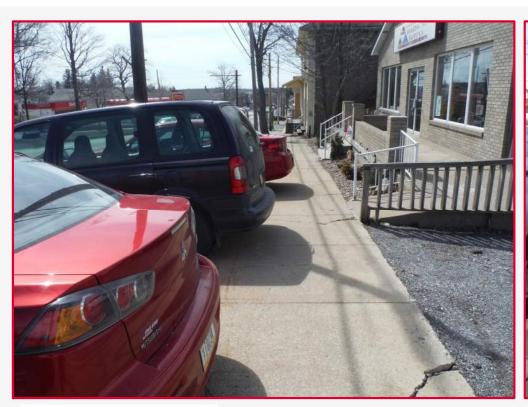

# **SR 219 CARROLLTOWN Project Needs – Parking**

Examples of existing parking conditions

# **SR 219 CARROLLTOWN Project Challenges – Parking**

Examples of existing parking conditions

# SR 219 CARROLLTOWN Project Challenges – Parking