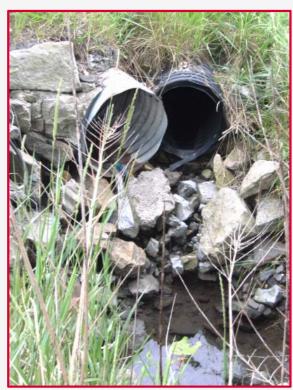

# **SR 219 CARROLLTOWN Project Needs – Drainage Improvements**

# **SR 219 CARROLLTOWN Project Challenges – Drainage Improvements**

# **SR 219 CARROLLTOWN Project Solutions – Drainage Improvements**