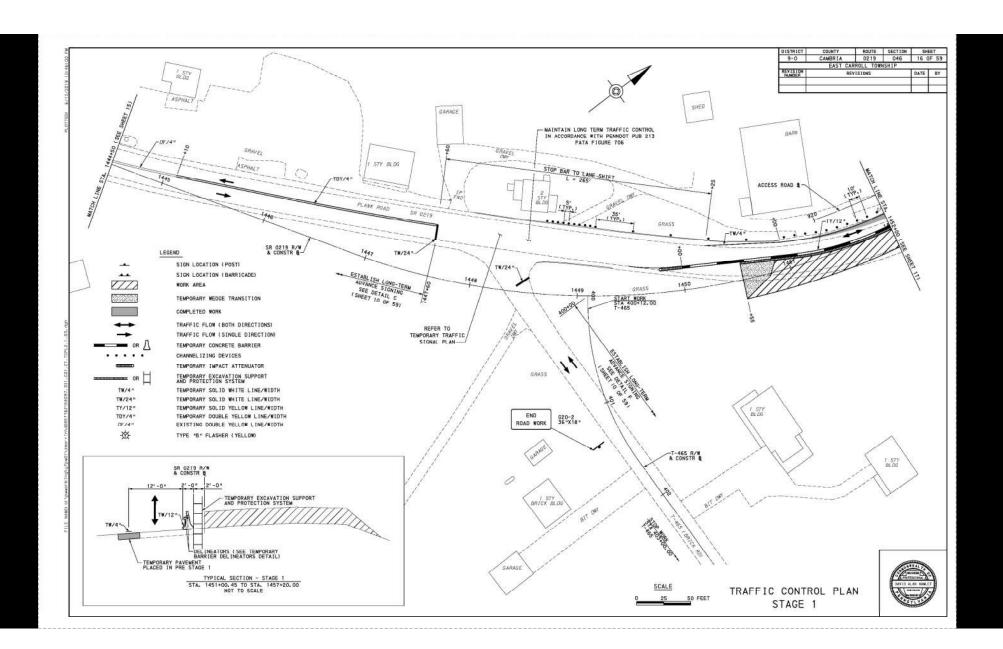

#### **SR 219 CARROLLTOWN Presentation Outline**



- 1. Project Overview
- 2. Project Needs/ Solutions
- 3. Lessons Learned
- 4. Before / After Pics









## **SR 219 CARROLLTOWN Project Location – Cambria County**









# **SR 219 CARROLLTOWN Project Location – Section 046 - Barn Curve**









## SR 219 CARROLLTOWN Project Location – Section 046 - Mill & Overlay









## SR 219 CARROLLTOWN Project Location – Section 44M - Borough









## SR 219 CARROLLTOWN Project Needs



















# SR 219 CARROLLTOWN Project Needs – Barn Curve Geometry











# **SR 219 CARROLLTOWN Project Needs – Barn Curve Restrictions**













## SR 219 CARROLLTOWN Project Needs – Vertical Geometry



















# **SR 219 CARROLLTOWN Project Solutions – Barn Curve Traffic Control**

















# **SR 219 CARROLLTOWN Project Needs – Drainage Improvements**















# **SR 219 CARROLLTOWN Project Challenges – Drainage Improvements**













# **SR 219 CARROLLTOWN Project Solutions – Drainage Improvements**















## SR 219 CARROLLTOWN Project Needs – Pavement Replacement











# **SR 219 CARROLLTOWN Project Solutions – Pavement Replacement**













# SR 219 CARROLLTOWN Project Needs – Traffic Calming











# **SR 219 CARROLLTOWN Project Solutions – Traffic Calming**











# **SR 219 CARROLLTOWN Project Solutions – Traffic Calming**







## **SR 219 CARROLLTOWN Project Needs – Pedestrian Accommodations**



















# **SR 219 CARROLLTO