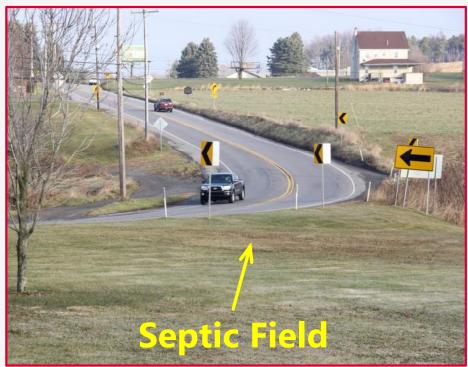

# **SR 219 CARROLLTOWN Project Location – Section 046 - Barn Curve**

# SR 219 CARROLLTOWN Project Needs – Barn Curve Geometry

# **SR 219 CARROLLTOWN Project Needs – Barn Curve Restrictions**